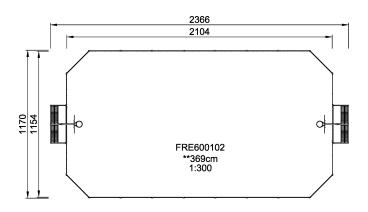

## FRE600102

## MUGA, 12x24 meter, Low 1m, Plate Design

The EcoCoreTM is a highly durable, ecofriendly material, which is not only recyclable after use, but also consists of a core produced from 100% recycled material. The core has a thickness of 15 mm and is representing 80% of the total material. The fully flat inside gives the best bounce experience when playing. The flat wall becomes a part of the game and adds a new dimension to it. A dimension that can challenge and develop players' tactical vision of the game. The 3 m x 2 m Multi Goal follows the goal size of FIFA Futsal and IHF Handball regulations. The basketball hoop is placed at the official NBA height of 305 cm, and has the official NBA size of 46 cm in diameter.