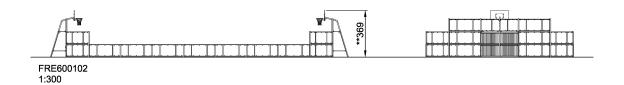

## FRE600102

## MUGA, 12x24 meter, Low 1m, Plate Design

The EcoCoreTM is a highly durable, ecofriendly material, which is not only recyclable after use, but also consists of a core produced from 100% recycled material. The core has a thickness of 15 mm and is representing 80% of the total material. The fully flat inside gives the best bounce experience when playing. The flat wall becomes a part of the game and adds a new dimension to it. A dimension that can challenge and develop players' tactical vision of the game. The 3 m x 2 m Multi Goal follows the goal size of FIFA Futsal and IHF Handball regulations. The basketball hoop is placed at the official NBA height of 305 cm, and has the official NBA size of 46 cm in diameter.