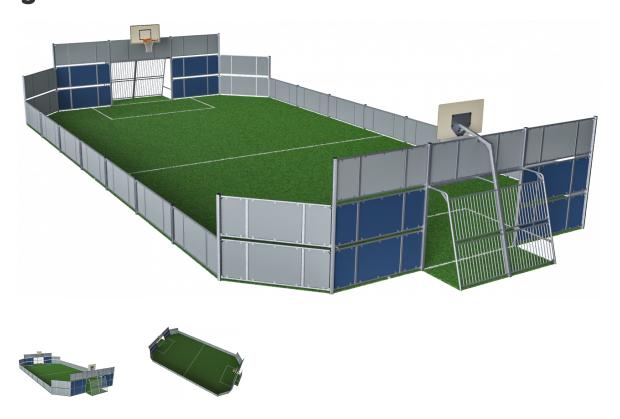

## MUGA, 12x24 meter, Low 1m, Plate Design

The EcoCoreTM is a highly durable, ecofriendly material, which is not only recyclable after use, but also consists of a core produced from 100% recycled material. The core has a thickness of 15 mm and is representing 80% of the total material. The fully flat inside gives the best bounce experience when playing. The flat wall becomes a part of the game and adds a new dimension to it. A dimension that can challenge and develop players' tactical vision of the game. The 3 m x 2 m Multi Goal follows the goal size of FIFA Futsal and IHF Handball regulations. The basketball hoop is placed at the official NBA height of 305 cm, and has the official NBA size of 46 cm in diameter.