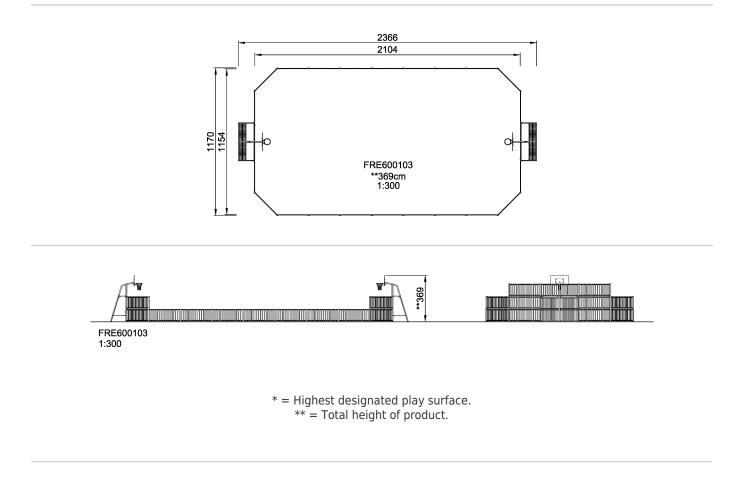

## FRE600103 MUGA, 12x24 meter, Low 1m, Wood Look KOMP

Wood Plastic Composite (WPC) has the same texture and appearance as wood. It is maintenance-free and environmental friendly. WPC fits perfectly into a natural environment. The fully flat inside gives the best bounce experience when playing. The flat wall becomes a part of the game and adds a new dimension to it. A dimension that can challenge and develop players' tactical vision of the game. The 3 m x 2 m Multi Goal follows the goal size of FIFA Futsal and IHF Handball regulations. The basketball hoop is placed at the official NBA height of 305 cm, and has the official NBA size of 46 cm in diameter.