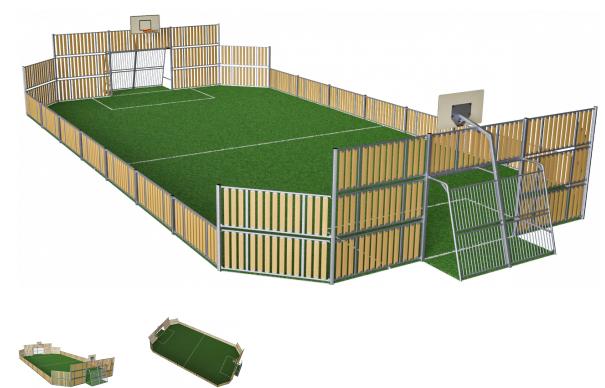

## FRE600103 MUGA, 12x24 meter, Low 1m, Wood Look KOMP

Wood Plastic Composite (WPC) has the same texture and appearance as wood. It is maintenance-free and environmental friendly. WPC fits perfectly into a natural environment. The fully flat inside gives the best bounce experience when playing. The flat wall becomes a part of the game and adds a new dimension to it. A dimension that can challenge and develop players' tactical vision of the game. The 3 m x 2 m Multi Goal follows the goal size of FIFA Futsal and IHF Handball regulations. The basketball hoop is placed at the official NBA height of 305 cm, and has the official NBA size of 46 cm in diameter.