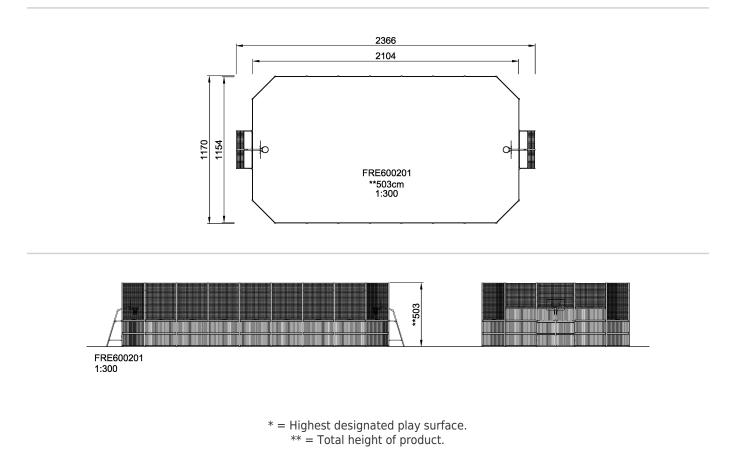

| Product Line         | Multi Use Games Area |  |
|----------------------|----------------------|--|
| Category             | MUGA by Design       |  |
| Age group            | 3+                   |  |
| Total height (CM)503 |                      |  |