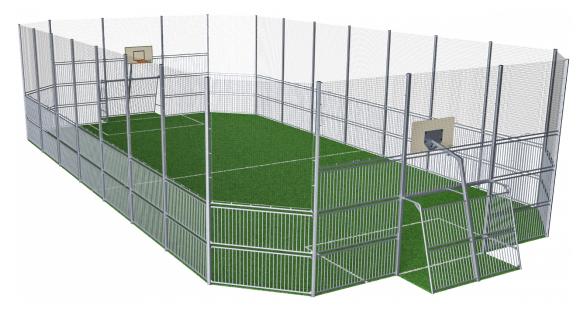

## FRE600201 MUGA, 12x24 meter, High 5m, Steel

The distance between the vertical tubes is small enough to keep even small balls, such as field hockey balls, inside the pitch at all times. By embedding the tubes into the steel frame we have created an extremely vandalism proof Panel that can be placed in the toughest of neighborhoods. The galvanized tubes almost disappear from a distance. This transparent design makes it easy to follow the game and makes the architectural environment stand out. The 3 m x 2 m Multi Goal follows the goal size of FIFA Futsal and IHF Handball regulations. The basketball hoop is placed at the official NBA height of 305 cm, and has the official NBA size of 46 cm in diameter.