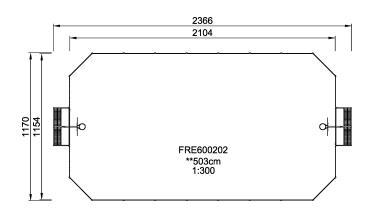

## FRE600202

## MUGA, 12x24 meter, High 5m, Plate Design

The EcoCoreTM is a highly durable, ecofriendly material, which is not only recyclable after use, but also consists of a core produced from 100% recycled material. The core has a thickness of 15 mm and is representing 80% of the total material. The fully flat inside gives the best bounce experience when playing. The flat wall becomes a part of the game and adds a new dimension to it. A dimension that can challenge and develop players' tactical vision of the game. The 3 m x 2 m Multi Goal follows the goal size of FIFA Futsal and IHF Handball regulations. The basketball hoop is placed at the official NBA height of 305 cm, and has the official NBA size of 46 cm in diameter.

**Product Line**Multi Use Games Area

**Category** MUGA by Design

Age group 3+

IN-GROU.

**ASTM** 

\* = Highest designated play surface. \*\* = Total height of product.

Weight/heaviest partskg.Installation (Manpower)PersonsConcrete requiredNaN m3Installation (Hours)HoursFoundation amount/footingNaNExcavationNaN m3