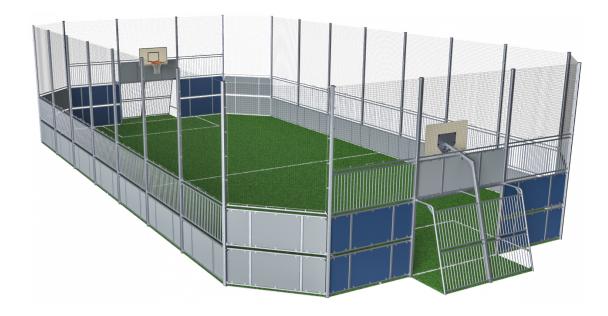

## MUGA, 12x24 meter, High 5m, Plate Design

The EcoCoreTM is a highly durable, ecofriendly material, which is not only recyclable after use, but also consists of a core produced from 100% recycled material. The core has a thickness of 15 mm and is representing 80% of the total material. The fully flat inside gives the best bounce experience when playing. The flat wall becomes a part of the game and adds a new dimension to it. A dimension that can challenge and develop players' tactical vision of the game. The 3 m x 2 m Multi Goal follows the goal size of FIFA Futsal and IHF Handball regulations. The basketball hoop is placed at the official NBA height of 305 cm, and has the official NBA size of 46 cm in diameter.