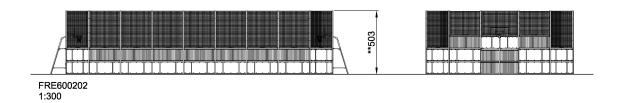

## FRE600202

## MUGA, 12x24 meter, High 5m, Plate Design

The EcoCoreTM is a highly durable, ecofriendly material, which is not only recyclable after use, but also consists of a core produced from 100% recycled material. The core has a thickness of 15 mm and is representing 80% of the total material. The fully flat inside gives the best bounce experience when playing. The flat wall becomes a part of the game and adds a new dimension to it. A dimension that can challenge and develop players' tactical vision of the game. The 3 m x 2 m Multi Goal follows the goal size of FIFA Futsal and IHF Handball regulations. The basketball hoop is placed at the official NBA height of 305 cm, and has the official NBA size of 46 cm in diameter.

**Product Line**Multi Use Games Area

**Category** MUGA by Design

Age group 3+

IN-GROU.

**ASTM** 

\* = Highest designated play surface. \*\* = Total height of product.

Weight/heaviest partskg.Installation (Manpower)PersonsConcrete requiredNaN m3Installation (Hours)HoursFoundation amount/footingNaNExcavationNaN m3