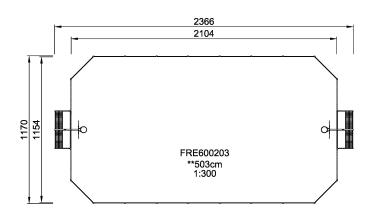

## FRE600203

Product LineMulti Use Games Area

**Category** MUGA by Design

Age group 3+

SUR-FACE

**ASTM** 

\* = Highest designated play surface. \*\* = Total height of product.

Weight/heaviest partskg.Installation (Manpower)PersonsConcrete requiredNaN m3Installation (Hours)HoursFoundation amount/footingNaNExcavationNaN m3