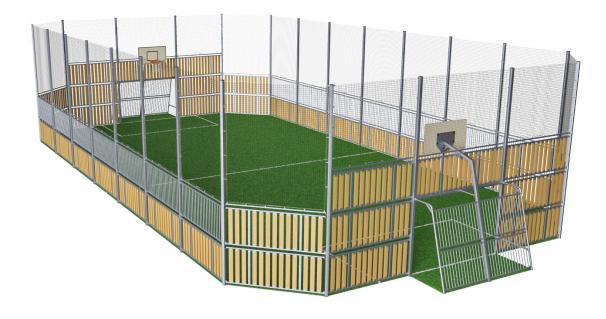

## MUGA, 12x24 meter, High 5m, Wood Look

Wood Plastic Composite (WPC) has the same texture and appearance as wood. It is maintenance-free and environmental friendly. WPC fits perfectly into a natural environment. The fully flat inside gives the best bounce experience when playing. The flat wall becomes a part of the game and adds a new dimension to it. A dimension that can challenge and develop players' tactical vision of the game. The 3 m x 2 m Multi Goal follows the goal size of FIFA Futsal and IHF Handball regulations. The basketball hoop is placed at the official NBA height of 305 cm, and has the official NBA size of 46 cm in diameter.