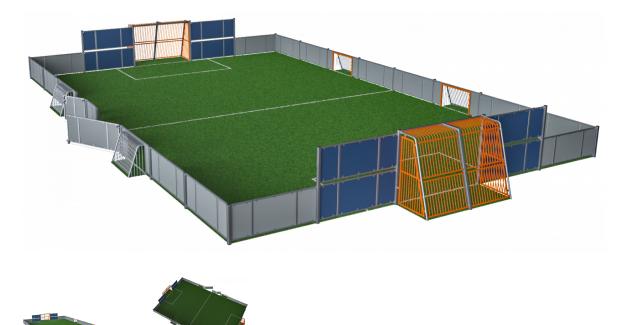

## MUGA, 14x23 meter, Low 1m, Plate Design

The EcoCoreTM is a highly durable, ecofriendly material, which is not only recyclable after use, but also consists of a core produced from 100% recycled material. The core has a thickness of 15 mm and is representing 80% of the total material. The fully flat inside gives the best bounce experience when playing. The flat wall becomes a part of the game and adds a new dimension to it. A dimension that can challenge and develop players' tactical vision of the game. The 3 m x 2 m Multi Goal follows the goal size of FIFA Futsal and IHF Handball regulations.