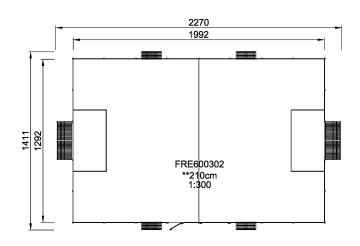

## FRE600302

Product LineMulti Use Games Area

Category MUGA by Design

Age group 3+

SUR-FACE

IN-GROU.

**ASTM** 

\* = Highest designated play surface. \*\* = Total height of product.

Weight/heaviest partskg.Installation (Manpower)PersonsConcrete requiredNaN m3Installation (Hours)HoursFoundation amount/footingNaNExcavationNaN m3