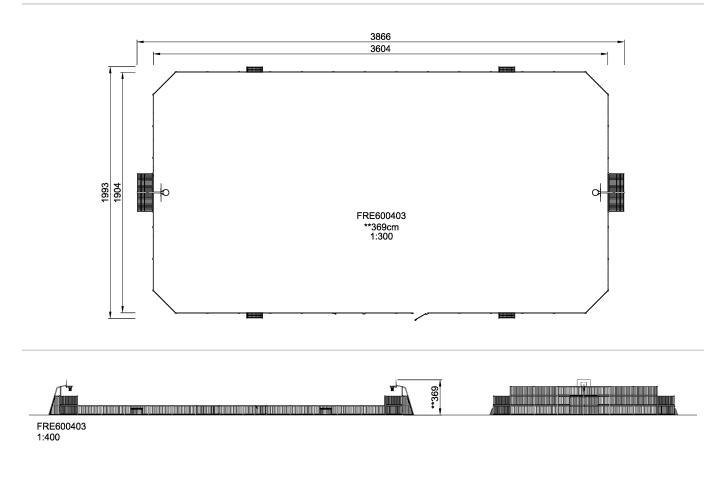

## FRE600403 MUGA, 20x39 meter, Low 1m, Wood Look KOMP

Wood Plastic Composite (WPC) has the same texture and appearance as wood. It is maintenance-free and environmental friendly. WPC fits perfectly into a natural environment. The fully flat inside gives the best bounce experience when playing. The flat wall becomes a part of the game and adds a new dimension to it. A dimension that can challenge and develop players' tactical vision of the game. The 3 m x 2 m Multi Goal follows the goal size of FIFA Futsal and IHF Handball regulations. The basketball hoop is placed at the official NBA height of 305 cm, and has the official NBA size of 46 cm in diameter.