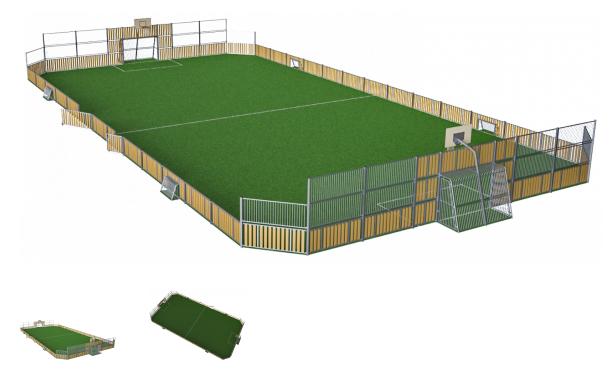

## FRE600403 MUGA, 20x39 meter, Low 1m, Wood Look KOMP

Wood Plastic Composite (WPC) has the same texture and appearance as wood. It is maintenance-free and environmental friendly. WPC fits perfectly into a natural environment. The fully flat inside gives the best bounce experience when playing. The flat wall becomes a part of the game and adds a new dimension to it. A dimension that can challenge and develop players' tactical vision of the game. The 3 m x 2 m Multi Goal follows the goal size of FIFA Futsal and IHF Handball regulations. The basketball hoop is placed at the official NBA height of 305 cm, and has the official NBA size of 46 cm in diameter.