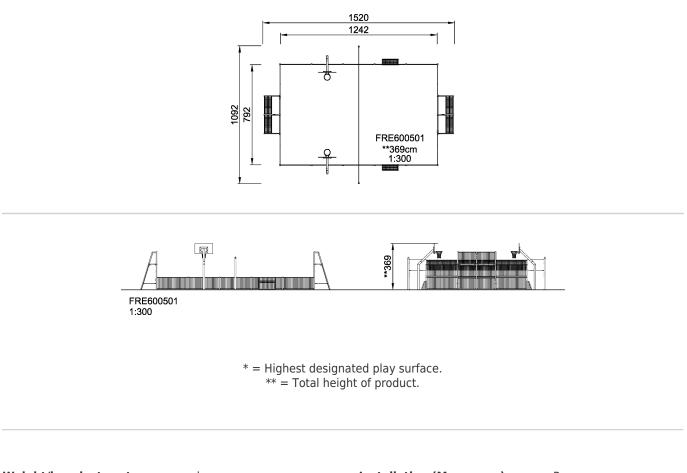

| Weight/heaviest parts     | kg.    | Installation (Manpower) | Persons |
|---------------------------|--------|-------------------------|---------|
| Concrete required         | NaN m3 | Installation (Hours)    | Hours   |
| Foundation amount/footing | NaN    | Excavation              | NaN m3  |