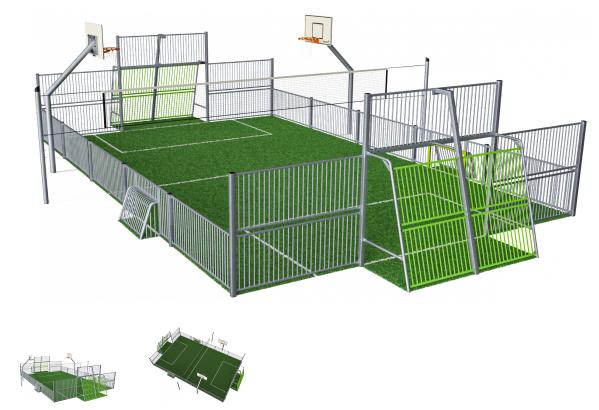

## FRE600501 MUGA, 11x15 meter, Low 1m, Steel

The distance between the vertical tubes is small enough to keep even small balls, such as field hockey balls, inside the pitch at all times. By embedding the tubes into the steel frame we have created a extremely vandalism proof Panel that can be placed in the toughest of neighborhoods. The galvanized tubes almost disappear from a distance. This transparent design makes it easy to follow the game and makes the architectural environment stand out. The 3 m x 2 m Multi Goal follows the goal size of FIFA Futsal and IHF Handball regulations. The basketball hoop is placed at the official NBA height of 305 cm, and has the official NBA size of 46 cm in diameter.