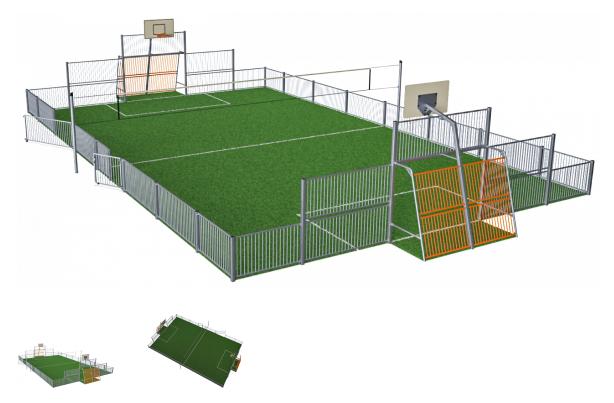

## MUGA, 13x21 meter, Low 1m, Steel

The distance between the vertical tubes is small enough to keep even small balls, such as field hockey balls, inside the pitch at all times. By embedding the tubes into the steel frame we have created an extremely vandalism proof Panel that can be placed in the toughest of neighborhoods. The galvanized tubes almost disappear from a distance. This transparent design makes it easy to follow the game and makes the architectural environment stand out. The 3 m x 2 m Multi Goal follows the goal size of FIFA Futsal and IHF Handball regulations. The basketball hoop is placed at the official NBA height of 305 cm, and has the official NBA size of 46 cm in diameter.