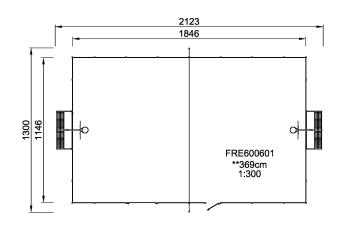

Product LineMulti Use Games Area

Category MUGA by Design

Age group 3+

SUR-FACE

**ASTM** 

\* = Highest designated play surface. \*\* = Total height of product.

Weight/heaviest partskg.Installation (Manpower)PersonsConcrete requiredNaN m3Installation (Hours)Hours

Foundation amount/footing NaN Excavation NaN m3