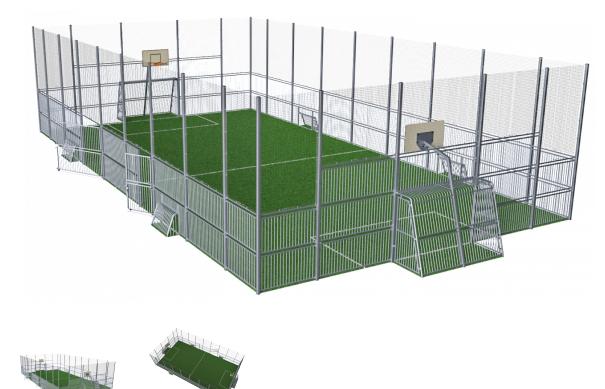

## FRE600701 MUGA, 12x24 meter, High 5m, Steel

The distance between the vertical tubes is small enough to keep even small balls, such as field hockey balls, inside the pitch at all times. By embedding the tubes into the steel frame we have created an extremely vandalism proof Panel that can be placed in the toughest of neighborhoods. The galvanized tubes almost disappear from a distance. This transparent design makes it easy to follow the game and makes the architectural environment stand out. The 3 m x 2 m Multi Goal follows the goal size of FIFA Futsal and IHF Handball regulations. The basketball hoop is placed at the official NBA height of 305 cm, and has the official NBA size of 46 cm in diameter.