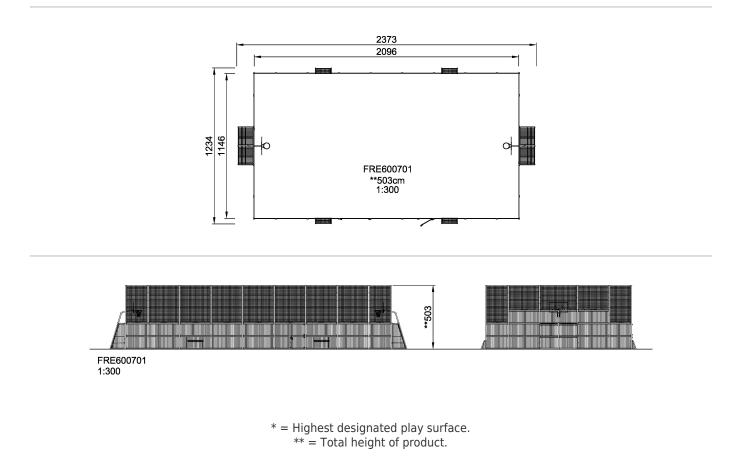

## FRE600701 MUGA, 12x24 meter, High 5m, Steel

The distance between the vertical tubes is small enough to keep even small balls, such as field hockey balls, inside the pitch at all times. By embedding the tubes into the steel frame we have created an extremely vandalism proof Panel that can be placed in the toughest of neighborhoods. The galvanized tubes almost disappear from a distance. This transparent design makes it easy to follow the game and makes the architectural environment stand out. The 3 m x 2 m Multi Goal follows the goal size of FIFA Futsal and IHF Handball regulations. The basketball hoop is placed at the official NBA height of 305 cm, and has the official NBA size of 46 cm in diameter.