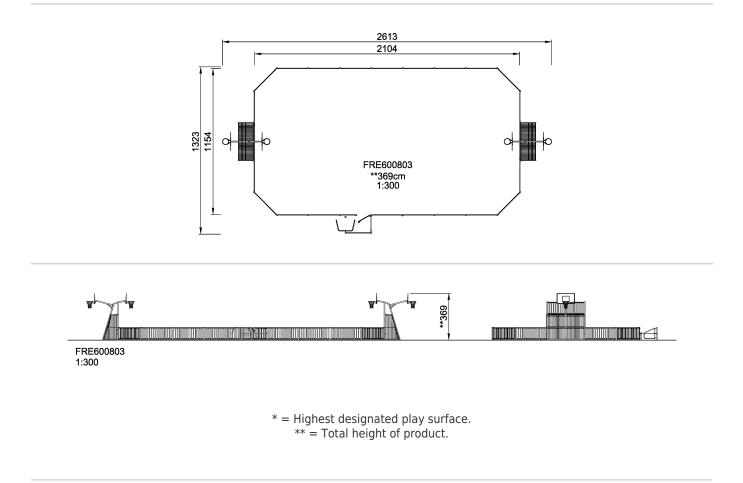

## FRE600803 MUGA, 13x26 meter, Low 1m, Wood Look KOMP

Wood Plastic Composite (WPC) has the same texture and appearance as wood. It is maintenance-free and environmental friendly. WPC fits perfectly into a natural environment. The fully flat inside gives the best bounce experience when playing. The flat wall becomes a part of the game and adds a new dimension to it. A dimension that can challenge and develop players' tactical vision of the game. The 3 m x 2 m Multi Goal follows the goal size of FIFA Futsal and IHF Handball regulations. The basketball hoop is placed at the official NBA height of 305 cm, and has the official NBA size of 4 6cm in diameter.