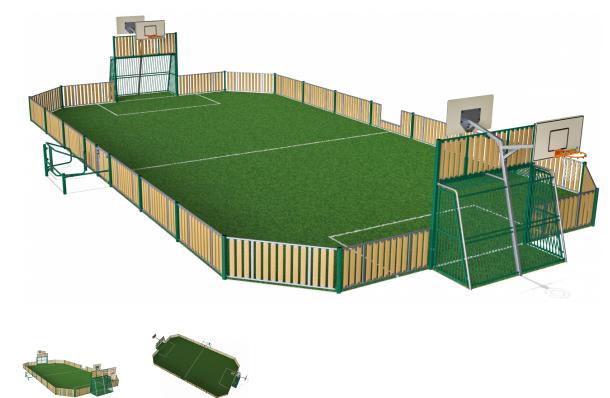

## FRE600803 MUGA, 13x26 meter, Low 1m, Wood Look KOMP

Wood Plastic Composite (WPC) has the same texture and appearance as wood. It is maintenance-free and environmental friendly. WPC fits perfectly into a natural environment. The fully flat inside gives the best bounce experience when playing. The flat wall becomes a part of the game and adds a new dimension to it. A dimension that can challenge and develop players' tactical vision of the game. The 3 m x 2 m Multi Goal follows the goal size of FIFA Futsal and IHF Handball regulations. The basketball hoop is placed at the official NBA height of 305 cm, and has the official NBA size of 4 6cm in diameter.