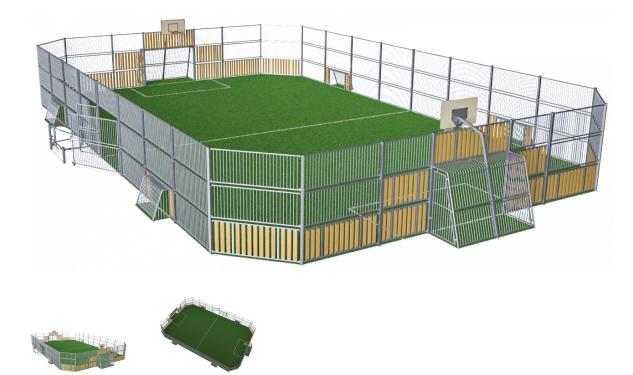

## FRE600901 MUGA, 18x26 meter, High 3m, Steel Wood Look

Wood Plastic Composite (WPC) has the same texture and appearance as wood. It is maintenance-free and environmental friendly. WPC fits perfectly into a natural environment. The fully flat inside gives the best bounce experience when playing. The flat wall ecomes a part of the game and adds a new dimension to it. A dimension that can challenge and develop players' tactical vision of the game. The 3 m x 2 m Multi Goal follows the goal size of FIFA Futsal and IHF Handball regulations. The basketball hoop is placed at the official NBA height of 305 cm, and has the official NBA size of 46 cm in diameter.