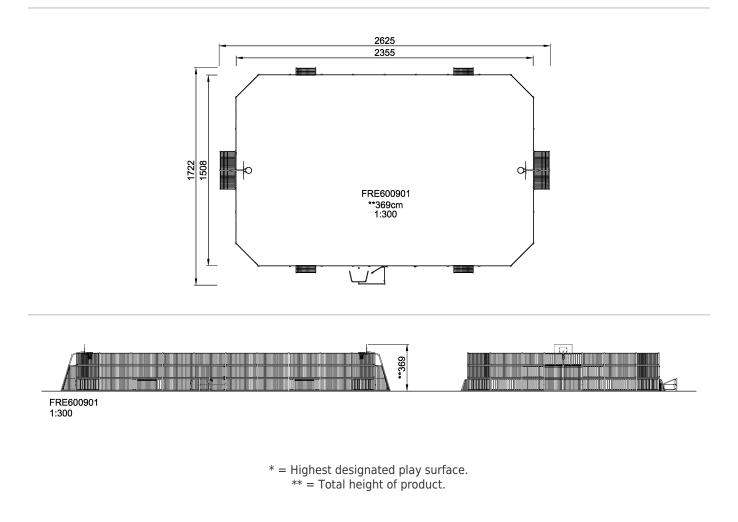

## FRE600901 MUGA, 18x26 meter, High 3m, Steel Wood Look

Wood Plastic Composite (WPC) has the same texture and appearance as wood. It is maintenance-free and environmental friendly. WPC fits perfectly into a natural environment. The fully flat inside gives the best bounce experience when playing. The flat wall ecomes a part of the game and adds a new dimension to it. A dimension that can challenge and develop players' tactical vision of the game. The 3 m x 2 m Multi Goal follows the goal size of FIFA Futsal and IHF Handball regulations. The basketball hoop is placed at the official NBA height of 305 cm, and has the official NBA size of 46 cm in diameter.