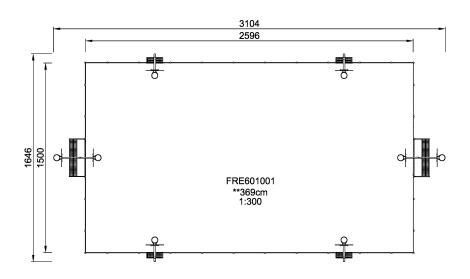

## FRE601001

**Product Line**Multi Use Games Area

Category MUGA by Design

Age group 3+

SUR-FACE IN-GROU.

**ASTM** 

\* = Highest designated play surface. \*\* = Total height of product.

Weight/heaviest partskg.Installation (Manpower)PersonsConcrete requiredNaN m3Installation (Hours)HoursFoundation amount/footingNaNExcavationNaN m3