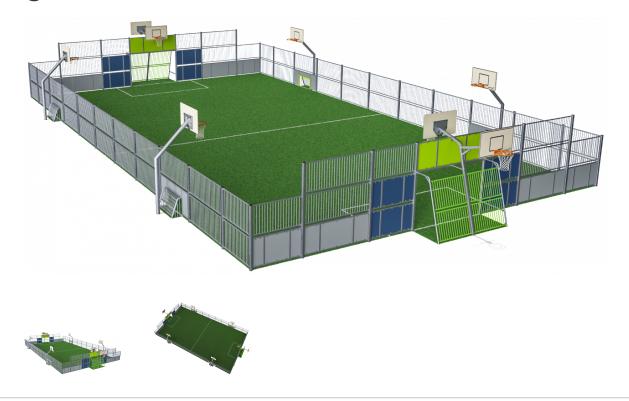

## MUGA, 16x31 meter, Low 2m, Steel Plate Design

The EcoCoreTM is a highly durable, ecofriendly material, which is not only recyclable after use, but also consists of a core produced from 100% recycled material. The core has a thickness of 15 mm and is representing 80% of the total material. The fully flat inside gives the best bounce experience when playing. The flat wall becomes a part of the game and adds a new dimension to it. A dimension that can challenge and develop players' tactical vision of the game. The 3 m x 2 m Multi Goal follows the goal size of FIFA Futsal and IHF Handball regulations. The basketball hoop is placed at the official NBA height of 305 cm, and has the official NBA size of 46 cm in diameter.

**Product Line**Multi Use Games Area

Category MUGA by Design

Age group 3+

SUR-FACE IN-GROU.

**ASTM** 

\* = Highest designated play surface. \*\* = Total height of product.

Weight/heaviest partskg.Installation (Manpower)PersonsConcrete requiredNaN m3Installation (Hours)HoursFoundation amount/footingNaNExcavationNaN m3