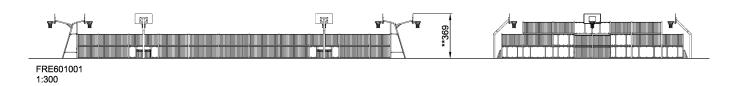

## FRE601001

**Product Line**Multi Use Games Area

Category MUGA by Design

Age group 3+

SUR-FACE IN-GROU.

**ASTM** 

\* = Highest designated play surface. \*\* = Total height of product.

Weight/heaviest partskg.Installation (Manpower)PersonsConcrete requiredNaN m3Installation (Hours)HoursFoundation amount/footingNaNExcavationNaN m3