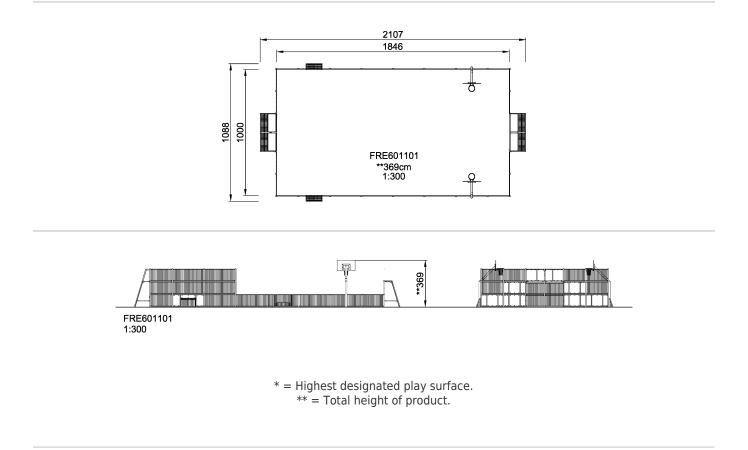

## FRE601101 MUGA, 11x21 meter, Low 1m/3m, Steel

The EcoCoreTM is a highly durable, ecofriendly material, which is not only recyclable after use, but also consists of a core produced from 100% recycled material. The core has a thickness of 15 mm and is representing 80% of the total material. The fully flat inside gives the best bounce experience when playing. The flat wall becomes a part of the game and adds a new dimension to it. A dimension that can challenge and develop players' tactical vision of the game. The 3 m x 2 m Multi Goal follows the goal size of FIFA Futsal and IHF Handball regulations. The basketball hoop is placed at the official NBA height of 305 cm, and has the official NBA size of 46 cm in diameter.