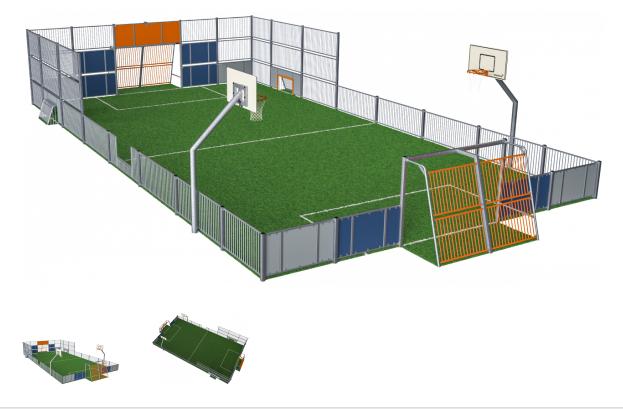

## FRE601101 MUGA, 11x21 meter, Low 1m/3m, Steel

The EcoCoreTM is a highly durable, ecofriendly material, which is not only recyclable after use, but also consists of a core produced from 100% recycled material. The core has a thickness of 15 mm and is representing 80% of the total material. The fully flat inside gives the best bounce experience when playing. The flat wall becomes a part of the game and adds a new dimension to it. A dimension that can challenge and develop players' tactical vision of the game. The 3 m x 2 m Multi Goal follows the goal size of FIFA Futsal and IHF Handball regulations. The basketball hoop is placed at the official NBA height of 305 cm, and has the official NBA size of 46 cm in diameter.