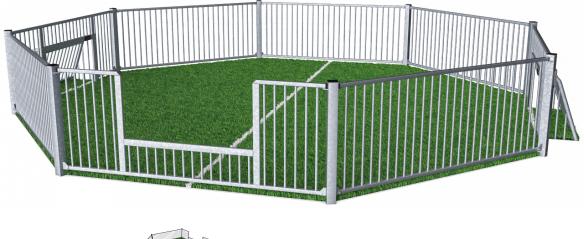

## Panna Court, Low

The distance between the vertical tubes is small enough to keep even small balls, such as field hockey balls, inside the pitch at all times. By embedding the tubes into the steel frame we have created an extremely vandalism proof Panel that can be placed in the toughest of neighborhoods. The galvanized tubes almost disappear from a distance. This transparent design makes it easy to follow the game and makes the architectural environment stand out. The hockey entrance is low enough to provide and easy access but will keep most balls in play to assure a fast game.