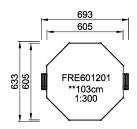

## FRE601201

Product LineMulti Use Games Area

Category Goal Walls & Panna

Age group 3+

SUR-FACE IN-GROU.

**ASTM** 

\* = Highest designated play surface. \*\* = Total height of product.

Weight/heaviest parts kg. Installation (Manpower) Persons

**Concrete required** NaN m3 **Installation (Hours)** Hours

Foundation amount/footing NaN Excavation NaN m3