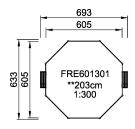

## FRE601301

Product LineMulti Use Games Area

Category Goal Walls & Panna

Age group 3+

SUR-FACE IN-GROU.

ASTM

\* = Highest designated play surface. \*\* = Total height of product.

Weight/heaviest parts kg. Installation (Manpower) Persons

Concrete required NaN m3 Installation (Hours) Hours

Foundation amount/footing NaN Excavation NaN m3