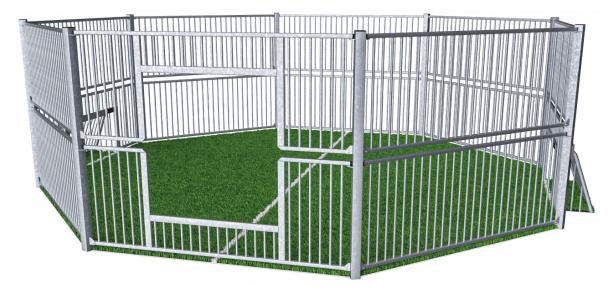

## Panna Court, High

The distance between the vertical tubes is small enough to keep even small balls, such as field hockey balls, inside the pitch at all times. By embedding the tubes into the steel frame we have created an extremely vandalism proof Panel that can be placed in the toughest of neighborhoods. The galvanized tubes almost disappear from a distance. This transparent design makes it easy to follow the game and makes the architectural environment stand out. The hockey entrance is low enough to provide and easy access but will keep most balls in play to assure a fast game.