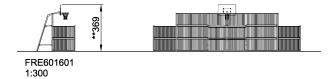

## FRE601601 Multi Goal, 12 meter

The distance between the vertical tubes is small enough to keep even small balls, such as field hockey balls, inside the pitch at all times. By embedding the tubes into the steel frame we have created an extremely vandalism proof Panel that can be placed in the toughest of neighborhoods. The galvanized tubes almost disappear from a distance. This transparent design makes it easy to follow the game and makes the architectural environment stand out. The 3 m x 2 m Multi Goal follows the goal size of FIFA Futsal and IHF Handball regulations. The basketball hoop is placed at the official NBA height of 305 cm, and has the official NBA size of 46 cm in diameter.