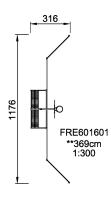

## FRE601601 Multi Goal, 12 meter

The distance between the vertical tubes is small enough to keep even small balls, such as field hockey balls, inside the pitch at all times. By embedding the tubes into the steel frame we have created an extremely vandalism proof Panel that can be placed in the toughest of neighborhoods. The galvanized tubes almost disappear from a distance. This transparent design makes it easy to follow the game and makes the architectural environment stand out. The 3 m x 2 m Multi Goal follows the goal size of FIFA Futsal and IHF Handball regulations. The basketball hoop is placed at the official NBA height of 305 cm, and has the official NBA size of 46 cm in diameter.