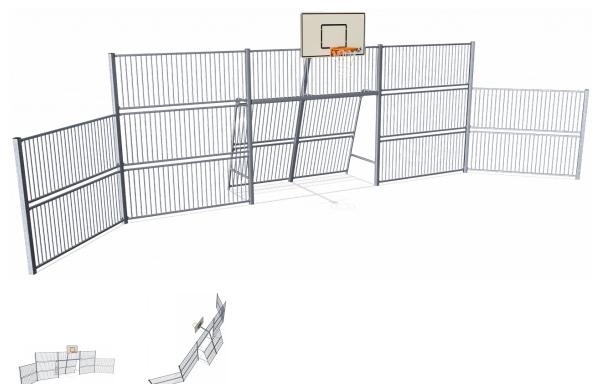

## FRE601601 Multi Goal, 12 meter

The distance between the vertical tubes is small enough to keep even small balls, such as field hockey balls, inside the pitch at all times. By embedding the tubes into the steel frame we have created an extremely vandalism proof Panel that can be placed in the toughest of neighborhoods. The galvanized tubes almost disappear from a distance. This transparent design makes it easy to follow the game and makes the architectural environment stand out. The 3 m x 2 m Multi Goal follows the goal size of FIFA Futsal and IHF Handball regulations. The basketball hoop is placed at the official NBA height of 305 cm, and has the official NBA size of 46 cm in diameter.