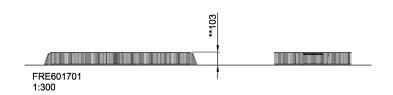

## FRE601701

Product LineMulti Use Games Area

Category MUGA by Size

Age group 3+

SUR-FACE IN-GROU.

**ASTM** 

\* = Highest designated play surface. \*\* = Total height of product.

Weight/heaviest parts kg. Installation (Manpower) Persons