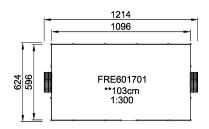

## FRE601701

Product LineMulti Use Games Area

Category MUGA by Size

Age group 3+

SUR-FACE IN-GROU.

**ASTM** 

\* = Highest designated play surface. \*\* = Total height of product.

Weight/heaviest parts kg. Installation (Manpower) Persons