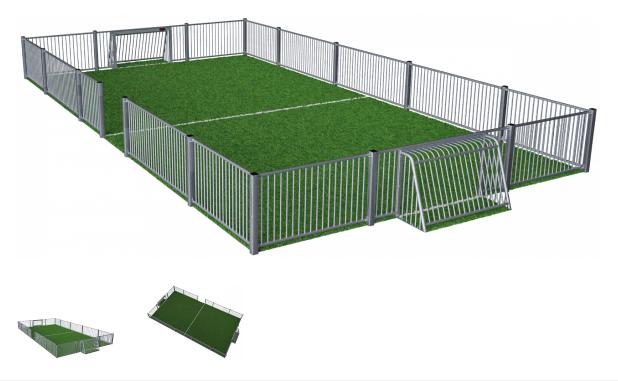

## MUGA, 6x12 meter

The distance between the vertical tubes is small enough to keep even small balls, such as field hockey balls, inside the pitch at all times. By embedding the tubes into the steel frame we have created an extremely vandalism proof Panel that can be placed in the toughest of neighborhoods. The galvanized tubes almost disappear from a distance. This transparent design makes it easy to follow the game and makes the architectural environment stand out. All panels are connected to the posts with plugs made from Thermoplastic Vulcanizates. The plugs reduce the vibration in the MUGA & provide and easy installation.