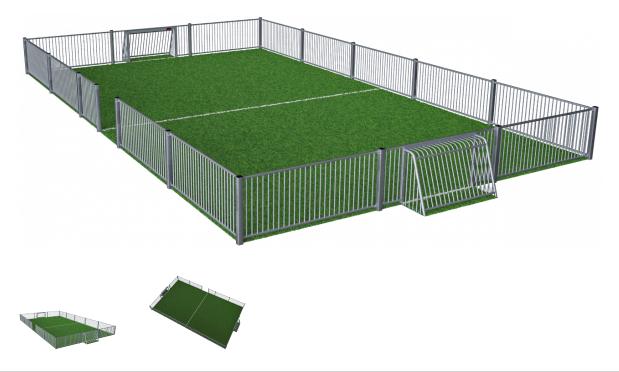

## MUGA, 8x14 meter

The distance between the vertical tubes is small enough to keep even small balls, such as field hockey balls, inside the pitch at all times. By embedding the tubes into the steel frame we have created an extremely vandalism proof Panel that can be placed in the toughest of neighborhoods. The galvanized tubes almost disappear from a distance. This transparent design makes it easy to follow the game and makes the architectural environment stand out. All panels are connected to the posts with plugs made from Thermoplastic Vulcanizates. The plugs reduce the vibration in the MUGA & provide and easy installation.