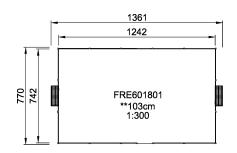

## FRE601801

Product LineMulti Use Games Area

**Category** MUGA by Size

Age group 3+

SUR-FACE IN-GROU.

**ASTM** 

\* = Highest designated play surface. \*\* = Total height of product.

Weight/heaviest parts kg. Installation (Manpower) Persons