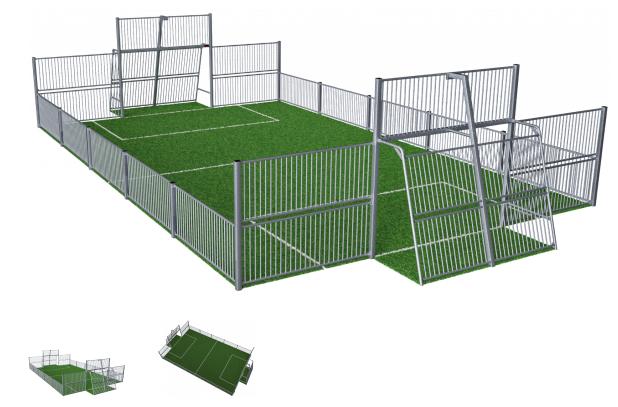

## FRE601901 MUGA, 8x15 meter

The distance between the vertical tubes is small enough to keep even small balls, such as field hockey balls, inside the pitch at all times. By embedding the tubes into the steel frame we have created an extremely vandalism proof Panel that can be placed in the toughest of neighborhoods. The galvanized tubes almost disappear from a distance. This transparent design makes it easy to follow the game and makes the architectural environment stand out. The 3 m x 2 m Multi Goal follows the goal size of FIFA Futsal and IHF Handball regulations.