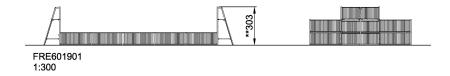

## FRE601901 MUGA, 8x15 meter

The distance between the vertical tubes is small enough to keep even small balls, such as field hockey balls, inside the pitch at all times. By embedding the tubes into the steel frame we have created an extremely vandalism proof Panel that can be placed in the toughest of neighborhoods. The galvanized tubes almost disappear from a distance. This transparent design makes it easy to follow the game and makes the architectural environment stand out. The 3 m x 2 m Multi Goal follows the goal size of FIFA Futsal and IHF Handball regulations.