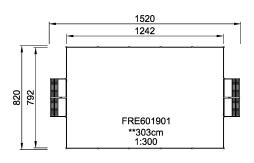

## FRE601901 MUGA, 8x15 meter

The distance between the vertical tubes is small enough to keep even small balls, such as field hockey balls, inside the pitch at all times. By embedding the tubes into the steel frame we have created an extremely vandalism proof Panel that can be placed in the toughest of neighborhoods. The galvanized tubes almost disappear from a distance. This transparent design makes it easy to follow the game and makes the architectural environment stand out. The 3 m x 2 m Multi Goal follows the goal size of FIFA Futsal and IHF Handball regulations.