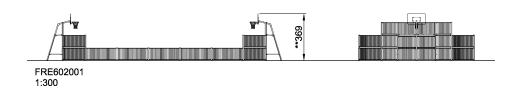

## FRE602001

## MUGA, 9x19 meter

The distance between the vertical tubes is small enough to keep even small balls, such as field hockey balls, inside the pitch at all times. By embedding the tubes into the steel frame we have created an extremely vandalism proof Panel that can be placed in the toughest of neighborhoods. The galvanized tubes almost disappear from a distance. This transparent design makes it easy to follow the game and makes the architectural environment stand out. The 3 m x 2 m Multi Goal follows the goal size of FIFA Futsal and IHF Handball regulations. The basketball hoop is placed at the official NBA height of 305 cm, and has the official NBA size of 46 cm in diameter.