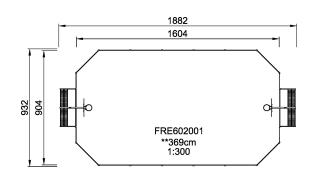

## FRE602001

**Product Line**Multi Use Games Area

**Category** MUGA by Size

Age group 3+

SUR-FACE IN-GROU.

**ASTM** 

\* = Highest designated play surface. \*\* = Total height of product.

Weight/heaviest parts kg. Installation (Manpower) Persons

Concrete required NaN m3 Installation (Hours) Hours

Foundation amount/footing NaN Excavation NaN m3