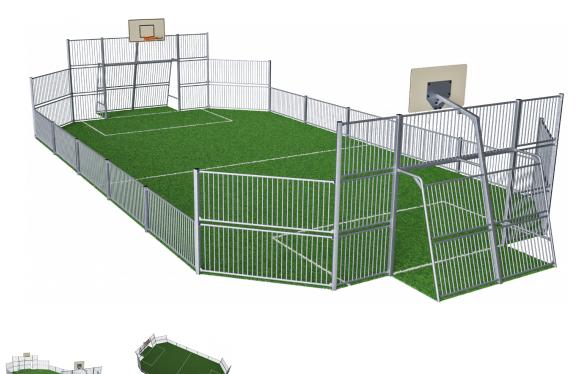

## MUGA, 9x19 meter

The distance between the vertical tubes is small enough to keep even small balls, such as field hockey balls, inside the pitch at all times. By embedding the tubes into the steel frame we have created an extremely vandalism proof Panel that can be placed in the toughest of neighborhoods. The galvanized tubes almost disappear from a distance. This transparent design makes it easy to follow the game and makes the architectural environment stand out. The 3 m x 2 m Multi Goal follows the goal size of FIFA Futsal and IHF Handball regulations. The basketball hoop is placed at the official NBA height of 305 cm, and has the official NBA size of 46 cm in diameter.