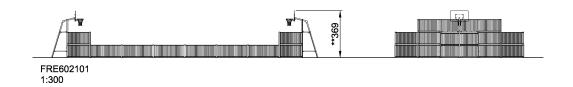

## FRE602101

Product LineMulti Use Games Area

**Category** MUGA by Size

Age group 3+

SUR-FACE IN-GROU.

**ASTM** 

\* = Highest designated play surface. \*\* = Total height of product.

Weight/heaviest partskg.Installation (Manpower)PersonsConcrete requiredNaN m3Installation (Hours)HoursFoundation amount/footingNaNExcavationNaN m3