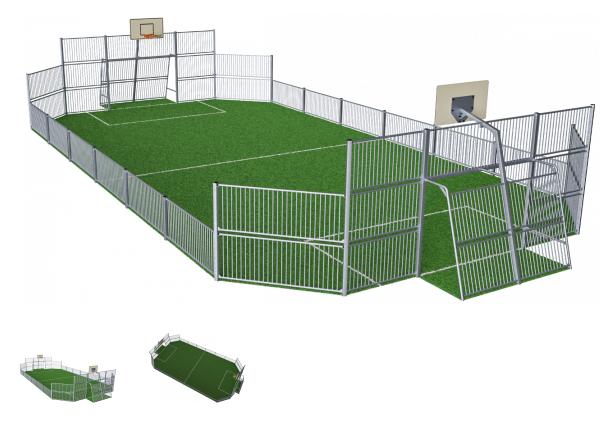

## MUGA, 10x21 meter

The distance between the vertical tubes is small enough to keep even small balls, such as field hockey balls, inside the pitch at all times. By embedding the tubes into the steel frame we have created an extremely vandalism proof Panel that can be placed in the toughest of neighborhoods. The galvanized tubes almost disappear from a distance. This transparent design makes it easy to follow the game and makes the architectural environment stand out. The 3 m x 2 m Multi Goal follows the goal size of FIFA Futsal and IHF Handball regulations. The basketball hoop is placed at the official NBA height of 305 cm, and has the official NBA size of 46 cm in diameter.

Product LineMulti Use Games Area

**Category** MUGA by Size

Age group 3+

SUR-FACE IN-GROU.

**ASTM** 

\* = Highest designated play surface. \*\* = Total height of product.

Weight/heaviest partskg.Installation (Manpower)PersonsConcrete requiredNaN m3Installation (Hours)HoursFoundation amount/footingNaNExcavationNaN m3