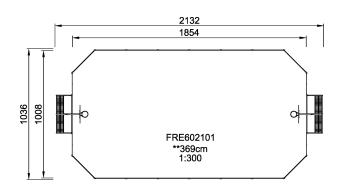

## FRE602101

Product LineMulti Use Games Area

**Category** MUGA by Size

Age group 3+

SUR-FACE IN-GROU.

**ASTM** 

\* = Highest designated play surface. \*\* = Total height of product.

Weight/heaviest partskg.Installation (Manpower)PersonsConcrete requiredNaN m3Installation (Hours)HoursFoundation amount/footingNaNExcavationNaN m3