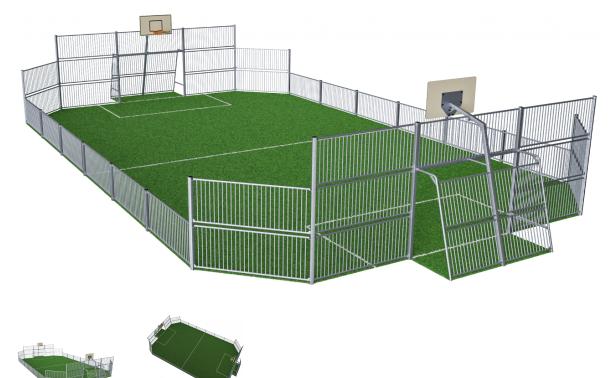

## FRE602201 MUGA, 12x21 meter

The distance between the vertical tubes is small enough to keep even small balls, such as field hockey balls, inside the pitch at all times. By embedding the tubes into the steel frame we have created an extremely vandalism proof Panel that can be placed in the toughest of neighborhoods. The galvanized tubes almost disappear from a distance. This transparent design makes it easy to follow the game and makes the architectural environment stand out. The 3 m x 2 m Multi Goal follows the goal size of FIFA Futsal and IHF Handball regulations. The basketball hoop is placed at the official NBA height of 305 cm, and has the official NBA size of 46 cm in diameter.