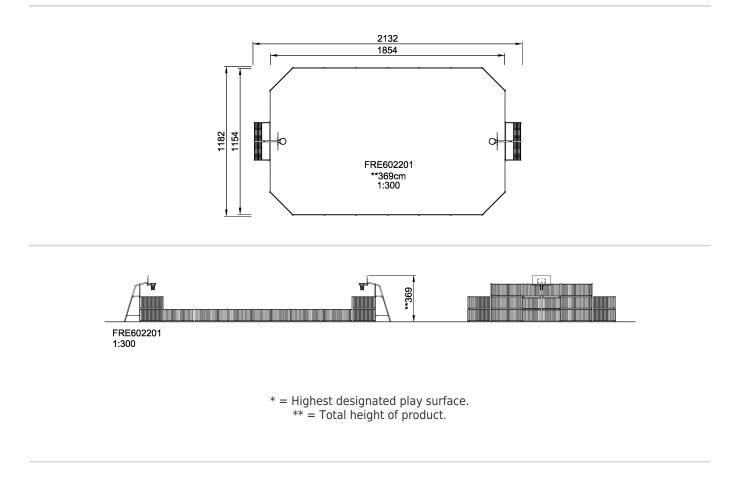

## FRE602201 MUGA, 12x21 meter

The distance between the vertical tubes is small enough to keep even small balls, such as field hockey balls, inside the pitch at all times. By embedding the tubes into the steel frame we have created an extremely vandalism proof Panel that can be placed in the toughest of neighborhoods. The galvanized tubes almost disappear from a distance. This transparent design makes it easy to follow the game and makes the architectural environment stand out. The 3 m x 2 m Multi Goal follows the goal size of FIFA Futsal and IHF Handball regulations. The basketball hoop is placed at the official NBA height of 305 cm, and has the official NBA size of 46 cm in diameter.