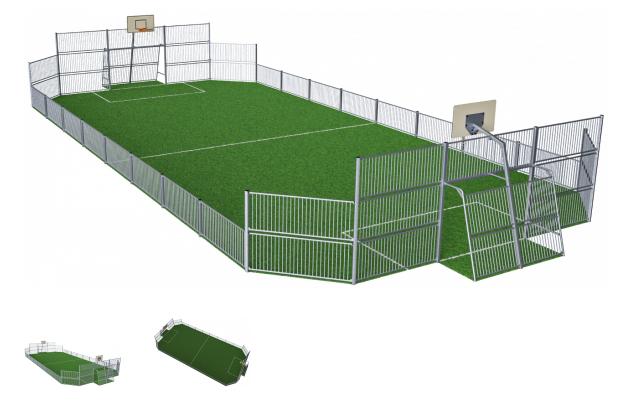

## FRE602301 MUGA, 12x26 meter

The distance between the vertical tubes is small enough to keep even small balls, such as field hockey balls, inside the pitch at all times. By embedding the tubes into the steel frame we have created an extremely vandalism proof Panel that can be placed in the toughest of neighborhoods. The galvanized tubes almost disappear from a distance. This transparent design makes it easy to follow the game and makes the architectural environment stand out. The 3 m x 2 m Multi Goal follows the goal size of FIFA Futsal and IHF Handball regulations. The basketball hoop is placed at the official NBA height of 305 cm, and has the official NBA size of 46 cm in diameter.