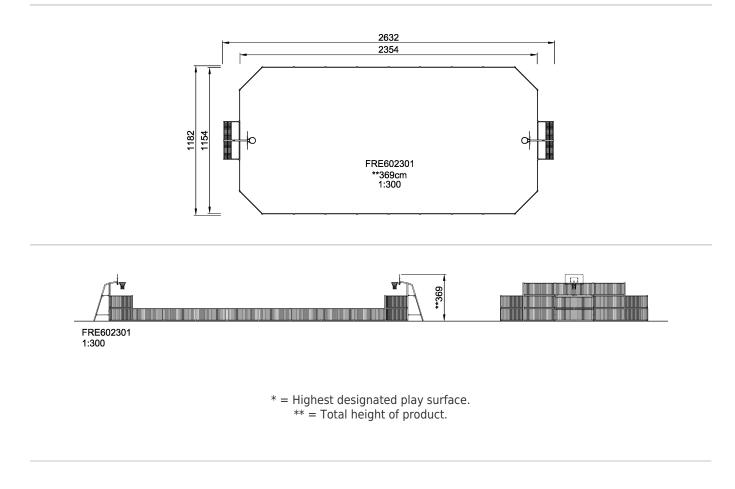

## FRE602301 MUGA, 12x26 meter

The distance between the vertical tubes is small enough to keep even small balls, such as field hockey balls, inside the pitch at all times. By embedding the tubes into the steel frame we have created an extremely vandalism proof Panel that can be placed in the toughest of neighborhoods. The galvanized tubes almost disappear from a distance. This transparent design makes it easy to follow the game and makes the architectural environment stand out. The 3 m x 2 m Multi Goal follows the goal size of FIFA Futsal and IHF Handball regulations. The basketball hoop is placed at the official NBA height of 305 cm, and has the official NBA size of 46 cm in diameter.