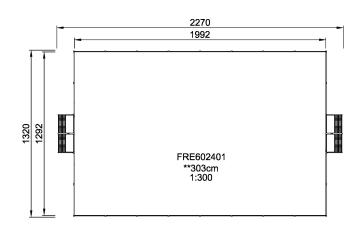

## FRE602401

**Product Line**Multi Use Games Area

**Category** MUGA by Size

Age group 3+

SUR-FACE IN-GROU.

ASTM

\* = Highest designated play surface. \*\* = Total height of product.

Weight/heaviest partskg.Installation (Manpower)PersonsConcrete requiredNaN m3Installation (Hours)HoursFoundation amount/footingNaNExcavationNaN m3