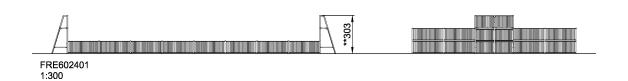

## FRE602401

**Product Line**Multi Use Games Area

**Category** MUGA by Size

Age group 3+

SUR-FACE IN-GROU.

ASTM

\* = Highest designated play surface. \*\* = Total height of product.

Weight/heaviest partskg.Installation (Manpower)PersonsConcrete requiredNaN m3Installation (Hours)HoursFoundation amount/footingNaNExcavationNaN m3