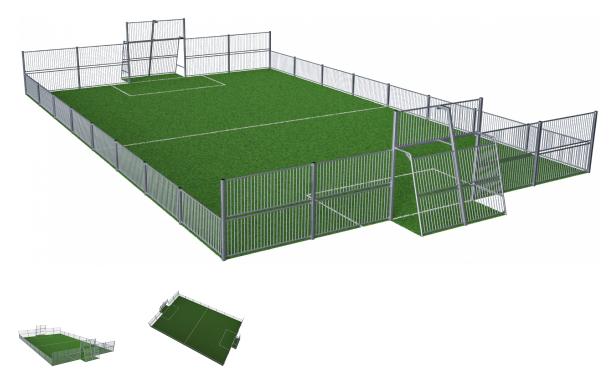

## MUGA, 13x23 meter

The distance between the vertical tubes is small enough to keep even small balls, such as field hockey balls, inside the pitch at all times. By embedding the tubes into the steel frame we have created an extremely vandalism proof Panel that can be placed in the toughest of neighborhoods. The galvanized tubes almost disappear from a distance. This transparent design makes it easy to follow the game and makes the architectural environment stand out. The 3 m x 2 m Multi Goal follows the goal size of FIFA Futsal and IHF Handball regulations. The basketball hoop is placed at the official NBA height of 305 cm, and has the official NBA size of 46 cm in diameter.