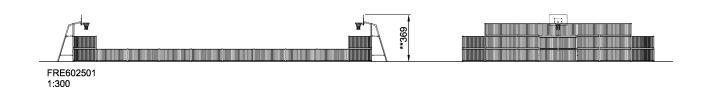

## FRE602501

## MUGA, 15x26 meter

The distance between the vertical tubes is small enough to keep even small balls, such as field hockey balls, inside the pitch at all times. By embedding the tubes into the steel frame we have created an extremely vandalism proof Panel that can be placed in the toughest of neighborhoods. The galvanized tubes almost disappear from a distance. This transparent design makes it easy to follow the game and makes the architectural environment stand out. The 3 m x 2 m Multi Goal follows the goal size of FIFA Futsal and IHF Handball regulations. The basketball hoop is placed at the official NBA height of 305 cm, and has the official NBA size of 46 cm in diameter.