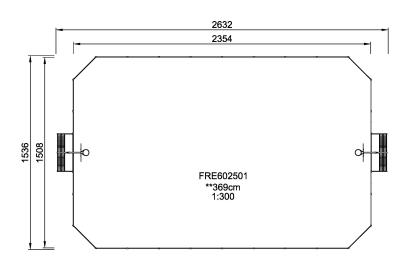

## FRE602501

## MUGA, 15x26 meter

The distance between the vertical tubes is small enough to keep even small balls, such as field hockey balls, inside the pitch at all times. By embedding the tubes into the steel frame we have created an extremely vandalism proof Panel that can be placed in the toughest of neighborhoods. The galvanized tubes almost disappear from a distance. This transparent design makes it easy to follow the game and makes the architectural environment stand out. The 3 m x 2 m Multi Goal follows the goal size of FIFA Futsal and IHF Handball regulations. The basketball hoop is placed at the official NBA height of 305 cm, and has the official NBA size of 46 cm in diameter.