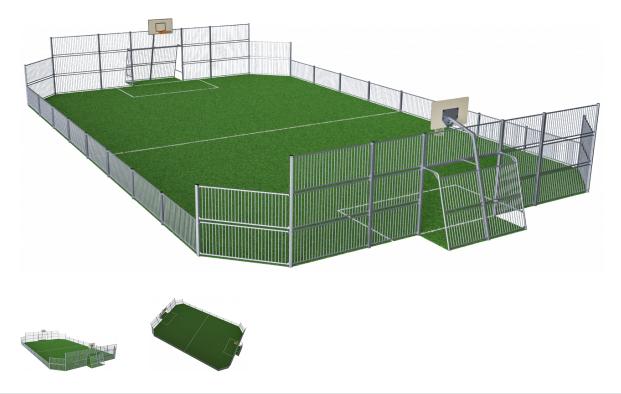

## MUGA, 15x26 meter

The distance between the vertical tubes is small enough to keep even small balls, such as field hockey balls, inside the pitch at all times. By embedding the tubes into the steel frame we have created an extremely vandalism proof Panel that can be placed in the toughest of neighborhoods. The galvanized tubes almost disappear from a distance. This transparent design makes it easy to follow the game and makes the architectural environment stand out. The 3 m x 2 m Multi Goal follows the goal size of FIFA Futsal and IHF Handball regulations. The basketball hoop is placed at the official NBA height of 305 cm, and has the official NBA size of 46 cm in diameter.