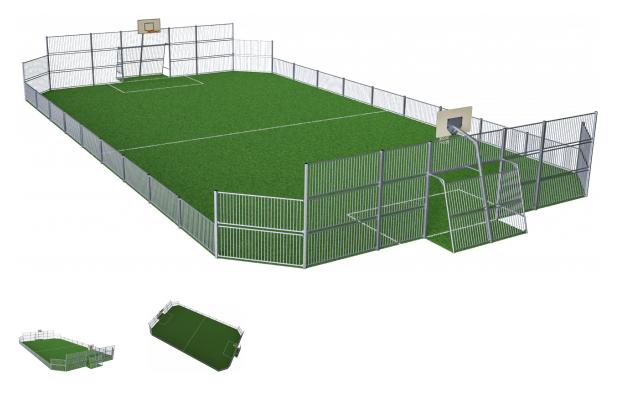

## MUGA, 15x29 meter

The distance between the vertical tubes is small enough to keep even small balls, such as field hockey balls, inside the pitch at all times. By embedding the tubes into the steel frame we have created an extremely vandalism proof Panel that can be placed in the toughest of neighborhoods. The galvanized tubes almost disappear from a distance. This transparent design makes it easy to follow the game and makes the architectural environment stand out. The 3 m x 2 m Multi Goal follows the goal size of FIFA Futsal and IHF Handball regulations. The basketball hoop is placed at the official NBA height of 305 cm, and has the official NBA size of 46 cm in diameter.