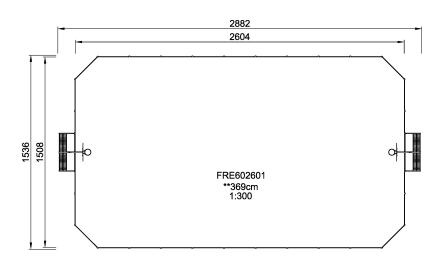

## FRE602601

Product LineMulti Use Games Area

**Category** MUGA by Size

Age group 3+

SUR-FACE IN-GROU.

**ASTM** 

\* = Highest designated play surface. \*\* = Total height of product.

Weight/heaviest partskg.Installation (Manpower)PersonsConcrete requiredNaN m3Installation (Hours)HoursFoundation amount/footingNaNExcavationNaN m3