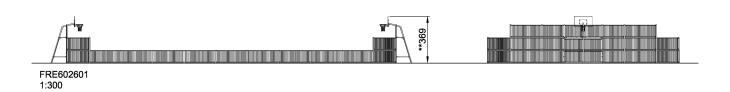

## FRE602601

Product LineMulti Use Games Area

**Category** MUGA by Size

Age group 3+

SUR-FACE IN-GROU.

**ASTM** 

\* = Highest designated play surface. \*\* = Total height of product.

Weight/heaviest partskg.Installation (Manpower)PersonsConcrete requiredNaN m3Installation (Hours)HoursFoundation amount/footingNaNExcavationNaN m3