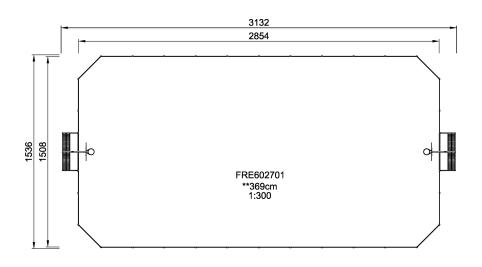

## FRE602701

## MUGA, 15x31 meter

The distance between the vertical tubes is small enough to keep even small balls, such as field hockey balls, inside the pitch at all times. By embedding the tubes into the steel frame we have created an extremely vandalism proof Panel that can be placed in the toughest of neighborhoods. The galvanized tubes almost disappear from a distance. This transparent design makes it easy to follow the game and makes the architectural environment stand out. The 3 m x 2 m Multi Goal follows the goal size of FIFA Futsal and IHF Handball regulations. The basketball hoop is placed at the official NBA height of 305 cm, and has the official NBA size of 46 cm in diameter.