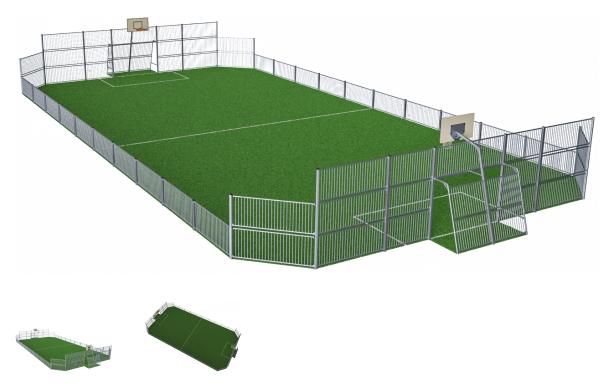

## MUGA, 15x31 meter

The distance between the vertical tubes is small enough to keep even small balls, such as field hockey balls, inside the pitch at all times. By embedding the tubes into the steel frame we have created an extremely vandalism proof Panel that can be placed in the toughest of neighborhoods. The galvanized tubes almost disappear from a distance. This transparent design makes it easy to follow the game and makes the architectural environment stand out. The 3 m x 2 m Multi Goal follows the goal size of FIFA Futsal and IHF Handball regulations. The basketball hoop is placed at the official NBA height of 305 cm, and has the official NBA size of 46 cm in diameter.