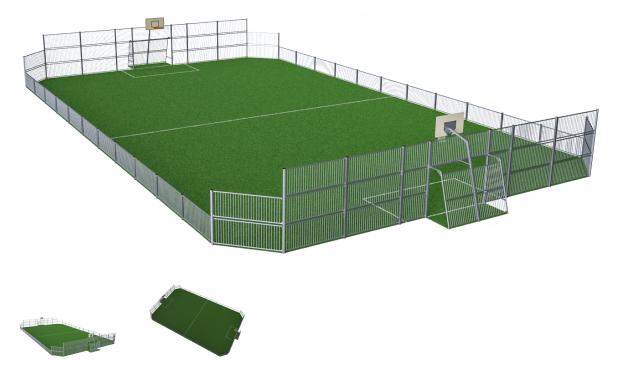

## MUGA, 19x34 meter

The distance between the vertical tubes is small enough to keep even small balls, such as field hockey balls, inside the pitch at all times. By embedding the tubes into the steel frame we have created an extremely vandalism proof Panel that can be placed in the toughest of neighborhoods. The galvanized tubes almost disappear from a distance. This transparent design makes it easy to follow the game and makes the architectural environment stand out. The 3 m x 2 m Multi Goal follows the goal size of FIFA Futsal and IHF Handball regulations. The basketball hoop is placed at the official NBA height of 305 cm, and has the official NBA size of 46 cm in diameter.