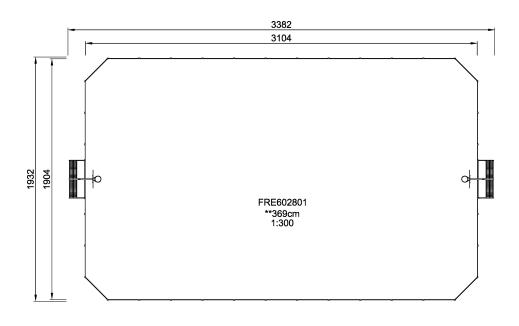

## FRE602801

Product LineMulti Use Games Area

**Category** MUGA by Size

Age group 3+

SUR-FACE IN-GROU.

**ASTM** 

\* = Highest designated play surface. \*\* = Total height of product.

Weight/heaviest partskg.Installation (Manpower)PersonsConcrete requiredNaN m3Installation (Hours)HoursFoundation amount/footingNaNExcavationNaN m3