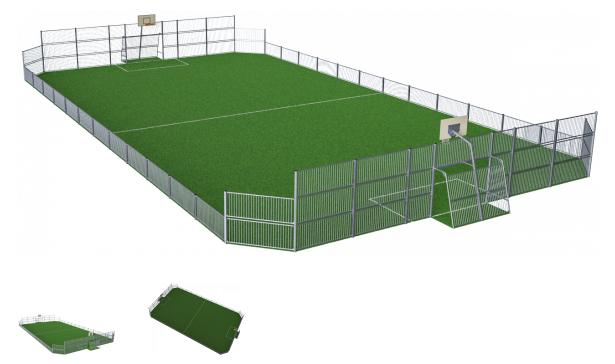

## FRE602901 MUGA, 19x36 meter

The distance between the vertical tubes is small enough to keep even small balls, such as field hockey balls, inside the pitch at all times. By embedding the tubes into the steel frame we have created an extremely vandalism proof Panel that can be placed in the toughest of neighborhoods. The galvanized tubes almost disappear from a distance. This transparent design makes it easy to follow the game and makes the architectural environment stand out. The 3 m x 2 m Multi Goal follows the goal size of FIFA Futsal and IHF Handball regulations. The basketball hoop is placed at the official NBA height of 305 cm, and has the official NBA size of 46 cm in diameter.