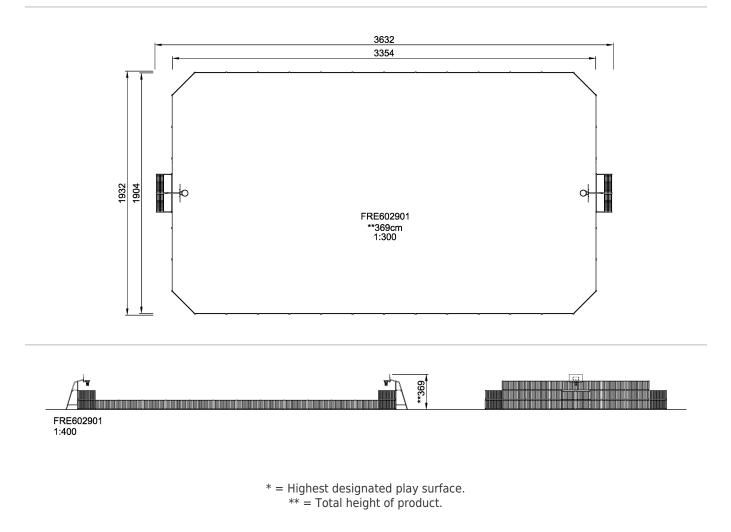

## FRE602901 MUGA, 19x36 meter

The distance between the vertical tubes is small enough to keep even small balls, such as field hockey balls, inside the pitch at all times. By embedding the tubes into the steel frame we have created an extremely vandalism proof Panel that can be placed in the toughest of neighborhoods. The galvanized tubes almost disappear from a distance. This transparent design makes it easy to follow the game and makes the architectural environment stand out. The 3 m x 2 m Multi Goal follows the goal size of FIFA Futsal and IHF Handball regulations. The basketball hoop is placed at the official NBA height of 305 cm, and has the official NBA size of 46 cm in diameter.