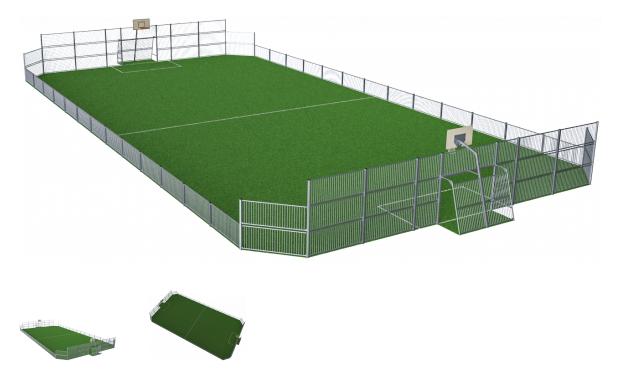

## MUGA, 19x39 meter

The distance between the vertical tubes is small enough to keep even small balls, such as field hockey balls, inside the pitch at all times. By embedding the tubes into the steel frame we have created an extremely vandalism proof Panel that can be placed in the toughest of neighborhoods. The galvanized tubes almost disappear from a distance. This transparent design makes it easy to follow the game and makes the architectural environment stand out. The 3 m x 2 m Multi Goal follows the goal size of FIFA Futsal and IHF Handball regulations. The basketball hoop is placed at the official NBA height of 305 cm, and has the official NBA size of 46 cm in diameter.