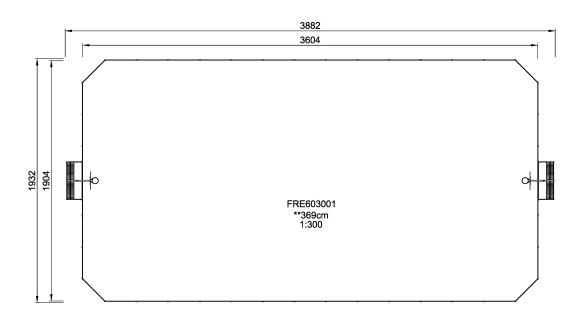

## FRE603001

## MUGA, 19x39 meter

The distance between the vertical tubes is small enough to keep even small balls, such as field hockey balls, inside the pitch at all times. By embedding the tubes into the steel frame we have created an extremely vandalism proof Panel that can be placed in the toughest of neighborhoods. The galvanized tubes almost disappear from a distance. This transparent design makes it easy to follow the game and makes the architectural environment stand out. The 3 m x 2 m Multi Goal follows the goal size of FIFA Futsal and IHF Handball regulations. The basketball hoop is placed at the official NBA height of 305 cm, and has the official NBA size of 46 cm in diameter.