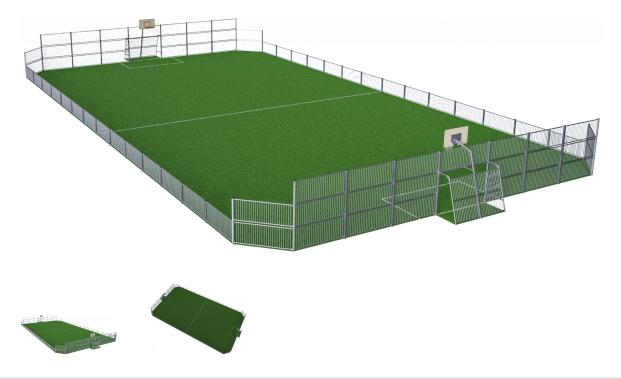

## MUGA, 22x41 meter

The distance between the vertical tubes is small enough to keep even small balls, such as field hockey balls, inside the pitch at all times. By embedding the tubes into the steel frame we have created an extremely vandalism proof Panel that can be placed in the toughest of neighborhoods. The galvanized tubes almost disappear from a distance. This transparent design makes it easy to follow the game and makes the architectural environment stand out. The 3 m x 2 m Multi Goal follows the goal size of FIFA Futsal and IHF Handball regulations. The basketball hoop is placed at the official NBA height of 305 cm, and has the official NBA size of 46 cm in diameter.