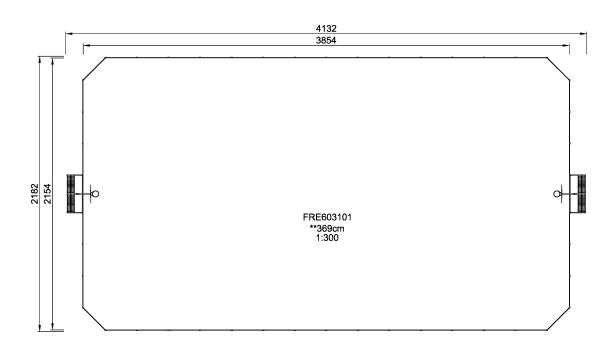

## FRE603101

Product LineMulti Use Games Area

**Category** MUGA by Size

Age group 3+

SUR-FACE IN-GROU.

**ASTM** 

\* = Highest designated play surface. \*\* = Total height of product.

Weight/heaviest partskg.Installation (Manpower)PersonsConcrete requiredNaN m3Installation (Hours)HoursFoundation amount/footingNaNExcavationNaN m3