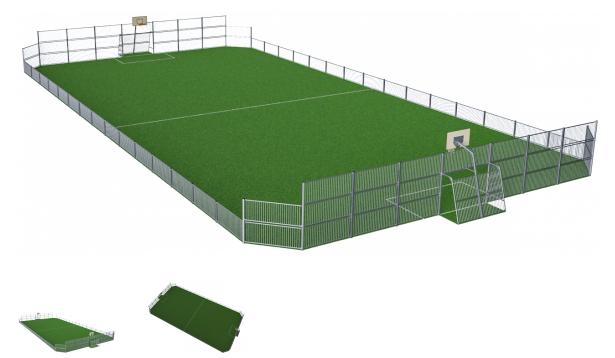

## FRE603201 MUGA, 22x44 meter

The distance between the vertical tubes is small enough to keep even small balls, such as field hockey balls, inside the pitch at all times. By embedding the tubes into the steel frame we have created an extremely vandalism proof Panel that can be placed in the toughest of neighborhoods. The galvanized tubes almost disappear from a distance. This transparent design makes it easy to follow the game and makes the architectural environment stand out. The 3 m x 2 m Multi Goal follows the goal size of FIFA Futsal and IHF Handball regulations. The basketball hoop is placed at the official NBA height of 305 cm, and has the official NBA size of 46 cm in diameter.