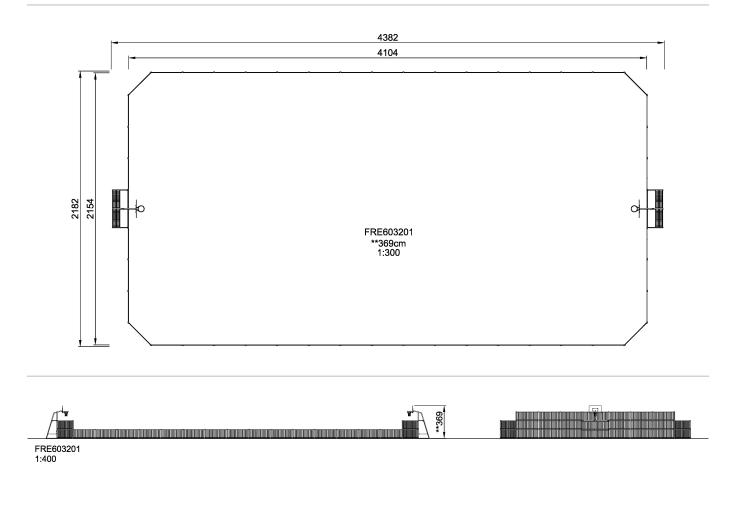

## FRE603201 MUGA, 22x44 meter

The distance between the vertical tubes is small enough to keep even small balls, such as field hockey balls, inside the pitch at all times. By embedding the tubes into the steel frame we have created an extremely vandalism proof Panel that can be placed in the toughest of neighborhoods. The galvanized tubes almost disappear from a distance. This transparent design makes it easy to follow the game and makes the architectural environment stand out. The 3 m x 2 m Multi Goal follows the goal size of FIFA Futsal and IHF Handball regulations. The basketball hoop is placed at the official NBA height of 305 cm, and has the official NBA size of 46 cm in diameter.