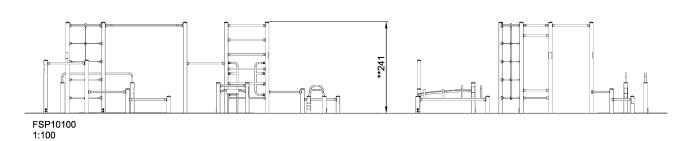

**Product Line** Outdoor Fitness

**Category** Fitness Solutions

Age group 13+ Total height (CM)240

Safety Zone 88 m2

**ASTM** 

\* = Highest designated play surface. \*\* = Total height of product.

Weight/heaviest partskg.Installation (Manpower)1 PersonsConcrete requiredNaN m3Installation (Hours)HoursFoundation amount/footingNaNExcavationNaN m3