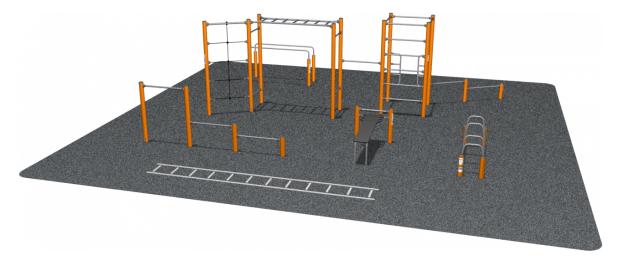

## **Street Workout & Calisthenics - 110m2**

Within an area of 110 m2 up to 20 people can perform all of the Street Workout exercises they want! Street Workout provides the opportunity to be creative and learn how to control the body in a playful way. Almost any movement pattern can be created on the versatile equipment, resulting in a different workout each time! This solution attracts a younger audience, due to the inviting structures that encourage fun and challenging training.