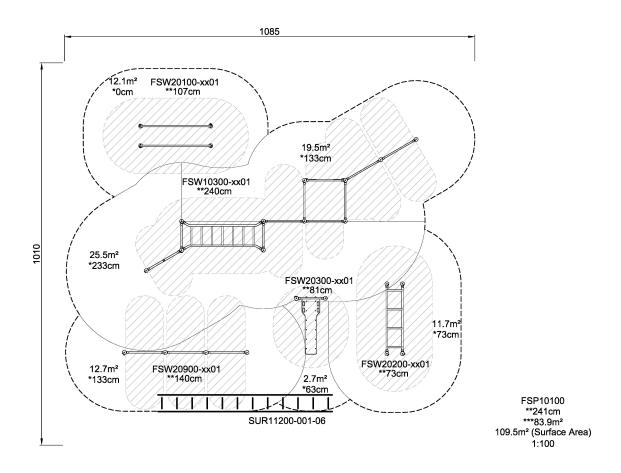

**Product Line** Outdoor Fitness

**Category** Fitness Solutions

Age group 13+ Total height (CM)240

Safety Zone 88 m2

**ASTM** 

\* = Highest designated play surface. \*\* = Total height of product.

Weight/heaviest partskg.Installation (Manpower)1 PersonsConcrete requiredNaN m3Installation (Hours)HoursFoundation amount/footingNaNExcavationNaN m3