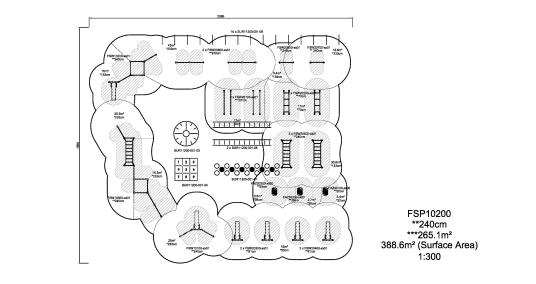

| Product Line         | Outdoor Fitness   |  |  |
|----------------------|-------------------|--|--|
| Category             | Fitness Solutions |  |  |
| Age group            | 13+               |  |  |
| Total height (CM)240 |                   |  |  |
| Safety Zone          | 253 m2            |  |  |

FSP10200 1:300

\* = Highest designated play surface.
\*\* = Total height of product.

| Weight/heaviest parts     | kg.    | Installation (Manpower) | 1 Persons |
|---------------------------|--------|-------------------------|-----------|
| Concrete required         | NaN m3 | Installation (Hours)    | Hours     |
| Foundation amount/footing | NaN    | Excavation              | NaN m3    |