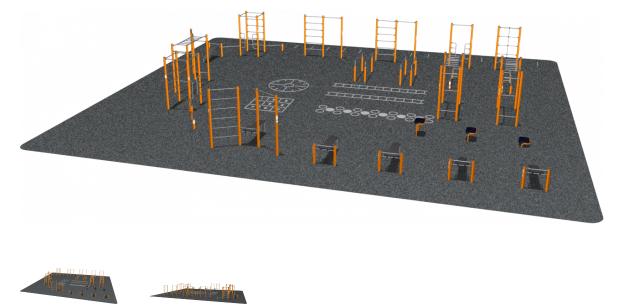

## FSP10200 Street Workout & Calisthenics - 389m2

Combining training equipment for Street Workout and Parkour with dedicated hangout areas, this is the perfect meeting point for young people. Having two of the same products next to each other creates the opportunity for beginners to copy the movements of experienced users, or challenge each other. This solution can easily be expanded with more playful KOMPAN products to enhance and build an even more dynamic and attractive space for teens.