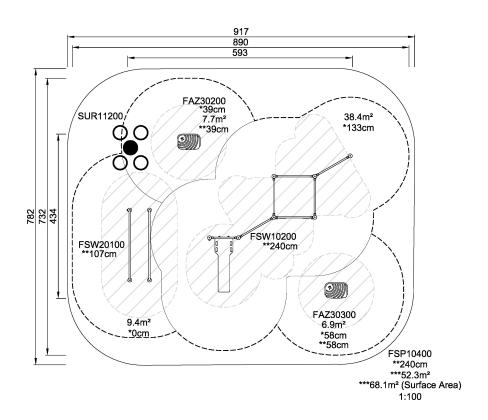

**Product Line** Outdoor Fitness

**Category** Fitness Solutions

Age group 13+
Total height (CM)240

Safety Zone 53.5 m2

**ASTM** 

\* = Highest designated play surface. \*\* = Total height of product.

Weight/heaviest partskg.Installation (Manpower)1 PersonsConcrete requiredNaN m3Installation (Hours)10 HoursFoundation amount/footingNaNExcavationNaN m3