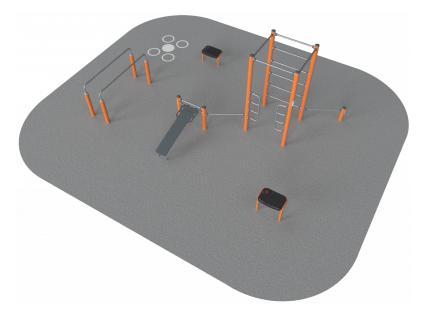

## **Street Workout & Calisthenics - 68m2**

Perfect solution for small spaces and budgets, but with XXL ambitions. Big enough for a complete sports team or a school class, this solution will fit anywhere. By combining some of the most versatile equipment the training value is huge, and countless exercise variations can be made.