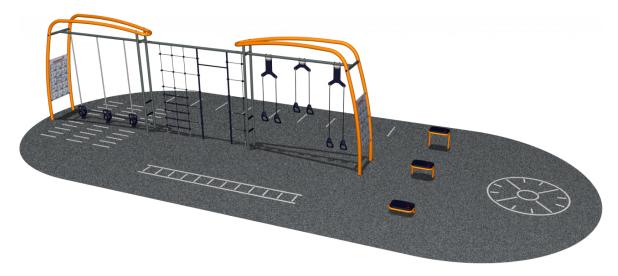

## **Cross & Circuit Training - 113m2**

This solution is ideal for group training and social interaction, because many people can easily train side by side in this compact area. For trainers this means a fast overview, enabling them to offer support and guidance where needed. This location offers familiar training known from indoor gyms, where users can train with products like suspension trainers and kettle bells in a safe and vandalism proof environment.

**Product Line** Outdoor Fitness

**Category** Fitness Solutions

Age group 13+ Total height (CM)334

Safety Zone 73.4 m2

\* = Highest designated play surface. \*\* = Total height of product.

Weight/heaviest parts kg. Installation (Manpower) 1 Persons