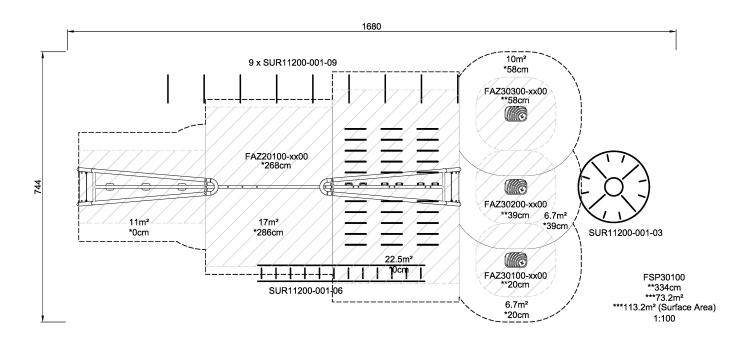

## **FSP30100**

**Product Line** Outdoor Fitness

**Category** Fitness Solutions

Age group 13+ Total height (CM)334

Safety Zone 73.4 m2

\* = Highest designated play surface. \*\* = Total height of product.

Weight/heaviest parts kg. Installation (Manpower) 1 Persons

**Concrete required** NaN m3 **Installation (Hours)** Hours

Foundation amount/footing NaN Excavation NaN m3