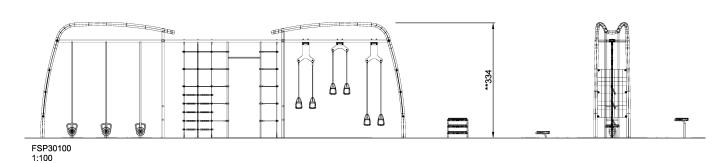

## **FSP30100**

## **Cross & Circuit Training - 113m2**

This solution is ideal for group training and social interaction, because many people can easily train side by side in this compact area. For trainers this means a fast overview, enabling them to offer support and guidance where needed. This location offers familiar training known from indoor gyms, where users can train with products like suspension trainers and kettle bells in a safe and vandalism proof environment.

**Product Line** Outdoor Fitness

**Category** Fitness Solutions

Age group 13+ Total height (CM)334

Safety Zone 73.4 m2

\* = Highest designated play surface. \*\* = Total height of product.

Weight/heaviest parts kg. Installation (Manpower) 1 Persons