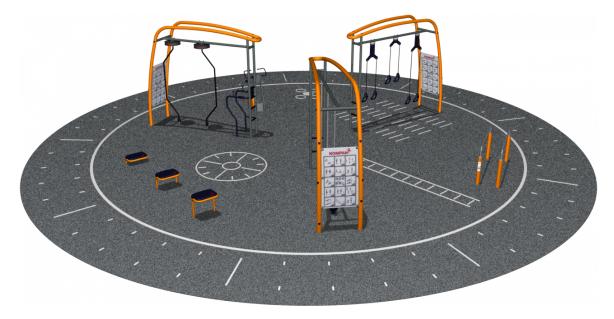

## Cross & Circuit Traning - 208m2

A training location suitable for all ages, developed with a specific focus on active seniors. It offers an effective training space for the elderly, complete with social facilities for breaks and interaction. This site also provides therapists, and other health specialists, access to equipment that is comparable to what they normally work with in their professional settings.

**Product Line** Outdoor Fitness

**Category** Fitness Solutions

Age group 13+
Total height (CM)334

Safety Zone 103.7 m<sup>2</sup>

\* = Highest designated play surface. \*\* = Total height of product. Weight/heaviest partskg.Installation (Manpower)1 PersonsConcrete requiredNaN m3Installation (Hours)HoursFoundation amount/footingNaNExcavationNaN m3