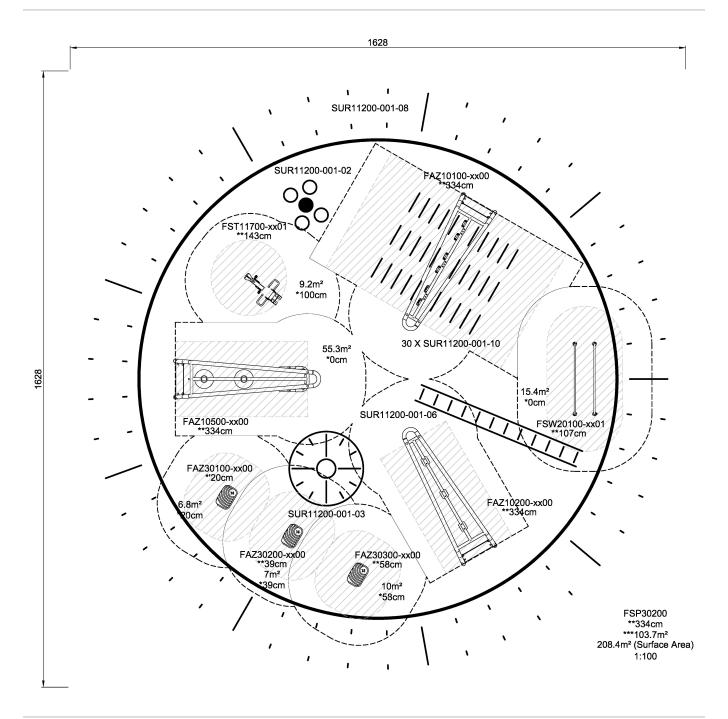

## Cross & Circuit Traning - 208m2

A training location suitable for all ages, developed with a specific focus on active seniors. It offers an effective training space for the elderly, complete with social facilities for breaks and interaction. This site also provides therapists, and other health specialists, access to equipment that is comparable to what they normally work with in their professional settings.

**Product Line** Outdoor Fitness

**Category** Fitness Solutions

Age group 13+
Total height (CM)334

Safety Zone 103.7 m<sup>2</sup>

\* = Highest designated play surface. \*\* = Total height of product. Weight/heaviest partskg.Installation (Manpower)1 PersonsConcrete requiredNaN m3Installation (Hours)HoursFoundation amount/footingNaNExcavationNaN m3