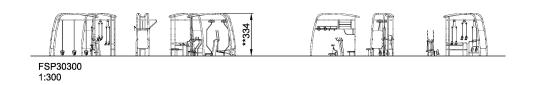

**Product Line** Outdoor Fitness

**Category** Fitness Solutions

Age group 13+
Total height (CM)334

Safety Zone 142.5 m2

\* = Highest designated play surface. \*\* = Total height of product.

Weight/heaviest parts kg. Installation (Manpower) 1 Persons