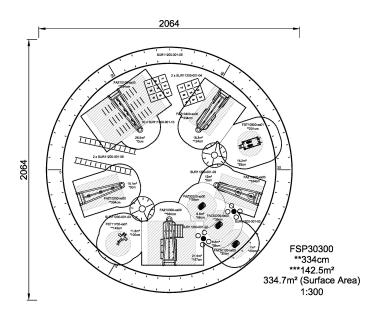

**Product Line** Outdoor Fitness

**Category** Fitness Solutions

Age group 13+
Total height (CM)334

Safety Zone 142.5 m2

\* = Highest designated play surface. \*\* = Total height of product.

Weight/heaviest parts kg. Installation (Manpower) 1 Persons