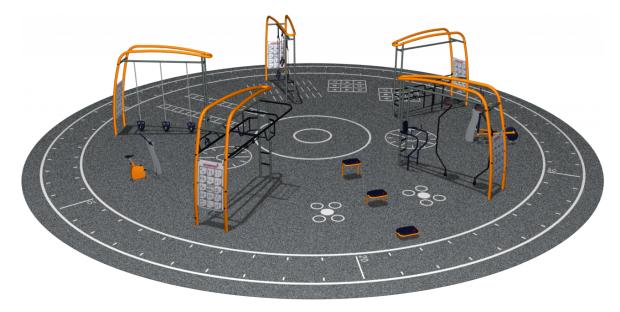

## **Cross & Circuit Training - 335m2**

This high end, all inviting, circular training solution comes with a full range of cutting edge equipment. Motivating users of all fitness levels to complete a full workout. With a capacity for over 50 users, everyone can comfortably work out together, either in groups or individually. Beginners can easily get started, by using familiar training equipment such as cross trainers and bikes. Watching experienced users enjoying cross training helps to teach and motivate others.