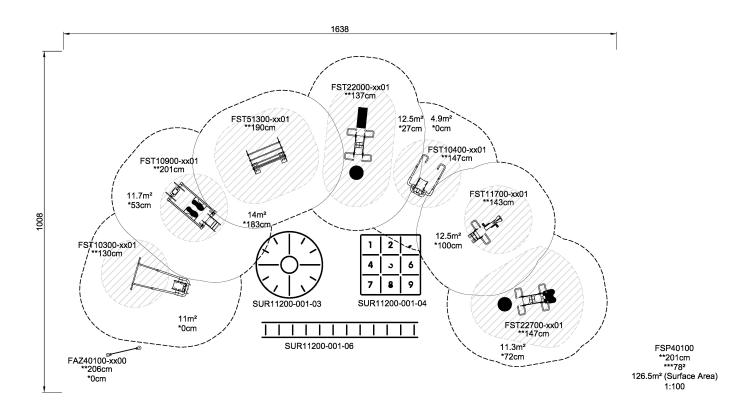

## Circuit Training - 133m2

This solution invites everyone for an individual, and effective, training session. Users can easily adjust the training intensity, according to their own fitness levels, by adjusting the hydraulic resistance. This solution is suitable for everyone. This circuit training solution offers the most time efficient way to enhance cardiovascular fitness and muscle endurance.

**Product Line** Outdoor Fitness

**Category** Fitness Solutions

Age group 15+ Total height (CM)184

Safety Zone 77.3 m2

ASTM

\* = Highest designated play surface. \*\* = Total height of product.

Weight/heaviest parts kg. Installation (Manpower) 1 Persons