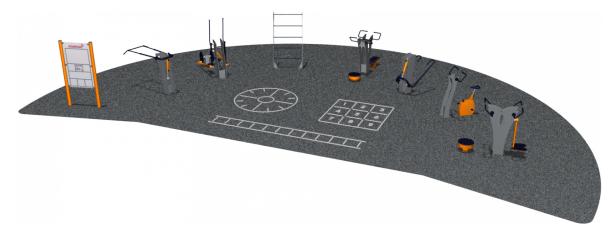

## Circuit Training - 133m2

This solution invites everyone for an individual, and effective, training session. Users can easily adjust the training intensity, according to their own fitness levels, by adjusting the hydraulic resistance. This solution is suitable for everyone. This circuit training solution offers the most time efficient way to enhance cardiovascular fitness and muscle endurance.