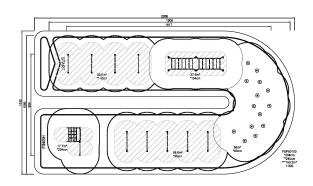

## Obstacle Course Compact - 135m2

Be challenged in a fun compact space.

The smallest of all obstacle course solutions combines all the "need to have" equipment to create a really fun and challenging track. By putting all equipment in a U-shape, you will be able to create competitions, decide the number of laps, but where people start and finish in the same place, making that a natural gathering with a lot of social interaction. The required amount of space is limited to just 135 m².