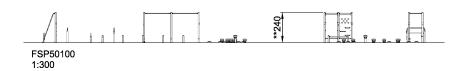

| <b>Product Line</b>      | Sport & Fitness  |
|--------------------------|------------------|
| Category                 | Obstacle Courses |
| Age group                | 13+              |
| Max. fall height (CM)234 |                  |
| Total height (CM)        | 240              |
| Safety Zone              | 153.2 m2         |