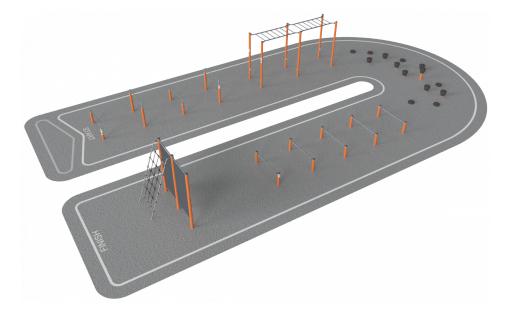

## Obstacle Course Compact - 135m2

Be challenged in a fun compact space.

The smallest of all obstacle course solutions combines all the "need to have" equipment to create a really fun and challenging track. By putting all equipment in a U-shape, you will be able to create competitions, decide the number of laps, but where people start and finish in the same place, making that a natural gathering with a lot of social interaction. The required amount of space is limited to just 135 m².