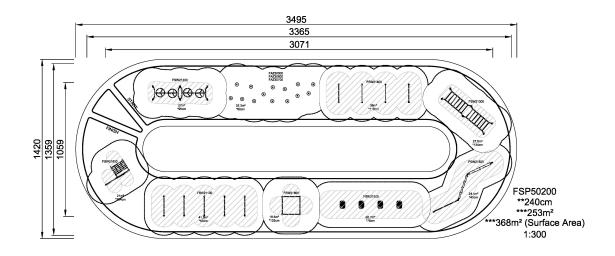

## **Obstacle Course - 368m2**

This solution is the ultimate obstacle course inspired by traditional military and extreme race obstacle courses. You will run, jump, crawl, climb and need to keep your balance

**Product Line** Sport & Fitness

**Category** Obstacle Courses

Age group 13+
Total height (CM)240

Safety Zone 253 m2

**ASTM** 

\* = Highest designated play surface. \*\* = Total height of product.

Weight/heaviest partskg.Installation (Manpower)1 PersonsConcrete requiredNaN m3Installation (Hours)42 HoursFoundation amount/footingNaNExcavationNaN m3