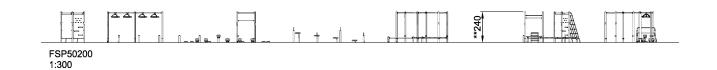

**Product Line** Sport & Fitness

**Category** Obstacle Courses

Age group 13+
Total height (CM)240

Safety Zone 253 m2

**ASTM** 

\* = Highest designated play surface. \*\* = Total height of product.

Weight/heaviest partskg.Installation (Manpower)1 PersonsConcrete requiredNaN m3Installation (Hours)42 HoursFoundation amount/footingNaNExcavationNaN m3