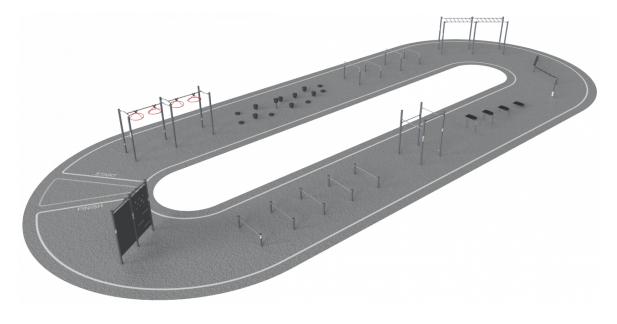

## **Obstacle Course - 368m2**

This solution is the ultimate obstacle course inspired by traditional military and extreme race obstacle courses. You will run, jump, crawl, climb and need to keep your balance

What is different to the military version is that you do not need to be super fit to have fun on this obstacle course. All obstacles offer both easy and difficult exercises so that everyone can do a full lap, or several, at their own level and in their own time.