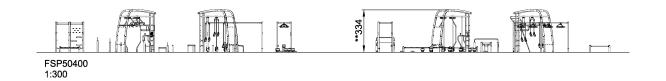

## FSP50400

## Obstacle Course & Cross Training - 432m2

The circular Cross Training area in the middle is ideal for both individual or group exercises. Everybody can participate at their own level due to the smart, patented scalable exercise equipment. The obstacle course that surrounds the Cross Training area can be used independently or in combination with Cross Training adding a lot of cardio exercises. The KOMPAN app is there to inspire and motivate you and supports hard and easy exercises in both the inner and outer circle.

**Product Line** Outdoor Fitness

**Category** Fitness Solutions

Age group 13+
Total height (CM)334

Safety Zone 316 m2

\* = Highest designated play surface. \*\* = Total height of product.

Weight/heaviest partskg.Installation (Manpower)1 PersonsConcrete requiredNaN m3Installation (Hours)66 HoursFoundation amount/footingNaNExcavationNaN m3