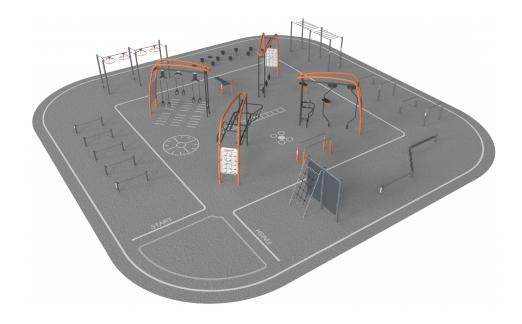

## Obstacle Course & Cross Training - 432m2

The circular Cross Training area in the middle is ideal for both individual or group exercises. Everybody can participate at their own level due to the smart, patented scalable exercise equipment. The obstacle course that surrounds the Cross Training area can be used independently or in combination with Cross Training adding a lot of cardio exercises. The KOMPAN app is there to inspire and motivate you and supports hard and easy exercises in both the inner and outer circle.