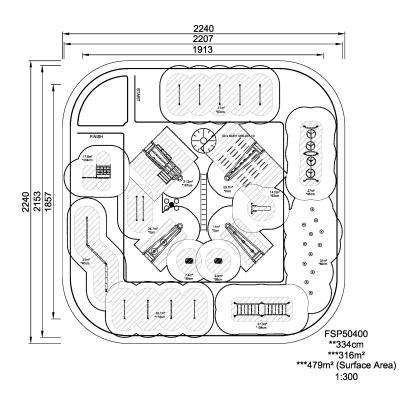

## FSP50400

## Obstacle Course & Cross Training - 432m2

The circular Cross Training area in the middle is ideal for both individual or group exercises. Everybody can participate at their own level due to the smart, patented scalable exercise equipment. The obstacle course that surrounds the Cross Training area can be used independently or in combination with Cross Training adding a lot of cardio exercises. The KOMPAN app is there to inspire and motivate you and supports hard and easy exercises in both the inner and outer circle.

**Product Line** Outdoor Fitness

**Category** Fitness Solutions

Age group 13+
Total height (CM)334

Safety Zone 316 m2

\* = Highest designated play surface. \*\* = Total height of product.

Weight/heaviest partskg.Installation (Manpower)1 PersonsConcrete requiredNaN m3Installation (Hours)66 HoursFoundation amount/footingNaNExcavationNaN m3