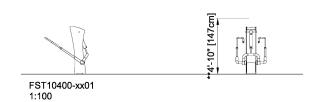

**Product Line** Outdoor Fitness

**Category** Circuit Training

Age group 13+
Total height (CM)150

Safety Zone 14 m2

SUR-FACE IN-GROU.

\* = Highest designated play surface. \*\* = Total height of product.

Weight/heaviest partskg.Installation (Manpower)1 PersonsConcrete requiredNaN m3Installation (Hours)2 HoursFoundation amount/footingNaNExcavationNaN m3