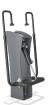

## **Chest Press + Horizontal Row**

With the FST104 everyone can enjoy a strength training matched to their individual abilities. The only requirement is the ability to stand, sit, push and pull! Resistance is adjusted with two controllers on the hydraulic piston. From the standing positions you can perform chest presses, training the chest, shoulder and core muscles. By pulling the arms backwards you will be able to train all major arm, shoulder and back muscles. The adjustable equipment stands out with resistance adjustable devices that are used in a standing position. Standing is essential in nearly all our movements and activities. Simulating the way we naturally move will train the body to perform optimally in day to day life.