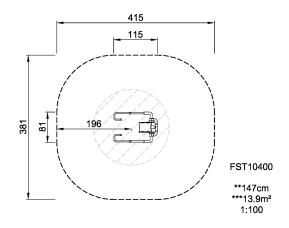

**Product Line** Outdoor Fitness

**Category** Circuit Training

Age group 13+
Total height (CM)150

Safety Zone 14 m2

SUR-FACE IN-GROU.

\* = Highest designated play surface. \*\* = Total height of product.

Weight/heaviest partskg.Installation (Manpower)1 PersonsConcrete requiredNaN m3Installation (Hours)2 HoursFoundation amount/footingNaNExcavationNaN m3