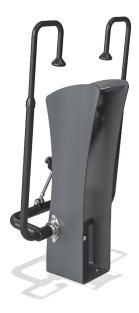

## **Chest Press + Horizontal Row**

With the FST104 everyone can enjoy a strength training matched to their individual abilities. The only requirement is the ability to stand, sit, push and pull! Resistance is adjusted with two controllers on the hydraulic piston. From the standing positions you can perform chest presses, training the chest, shoulder and core muscles. By pulling the arms backwards you will be able to train all major arm, shoulder and back muscles. The adjustable equipment stands out with resistance adjustable devices that are used in a standing position. Standing is essential in nearly all our movements and activities. Simulating the way we naturally move will train the body to perform optimally in day to day life.