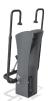

## **Chest Press + Horizontal Row**

With the FST104 everyone can enjoy a strength training matched to their individual abilities. The only requirement is the ability to stand, sit, push and pull! Resistance is adjusted with two controllers on the hydraulic piston. From the standing positions you can perform chest presses, training the chest, shoulder and core muscles. By pulling the arms backwards you will be able to train all major arm, shoulder and back muscles. The adjustable equipment stands out with resistance adjustable devices that are used in a standing position. Standing is essential in nearly all our movements and activities. Simulating the way we naturally move will train the body to perform optimally in day to day life.