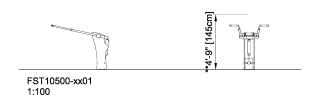

**Product Line** Outdoor Fitness

**Category** Circuit Training

Age group 13+
Total height (CM)145

Safety Zone 15 m2

SUR-FACE

IN-GROU.

\* = Highest designated play surface. \*\* = Total height of product.

Weight/heaviest partskg.Installation (Manpower)1 PersonsConcrete requiredNaN m3Installation (Hours)2 HoursFoundation amount/footingNaNExcavationNaN m3