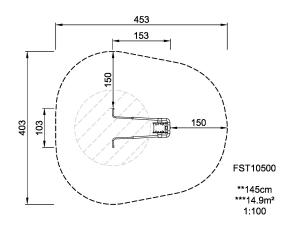

**Product Line** Outdoor Fitness

**Category** Circuit Training

Age group 13+
Total height (CM)145

Safety Zone 15 m2

SUR-FACE

IN-GROU.

\* = Highest designated play surface. \*\* = Total height of product.

Weight/heaviest partskg.Installation (Manpower)1 PersonsConcrete requiredNaN m3Installation (Hours)2 HoursFoundation amount/footingNaNExcavationNaN m3