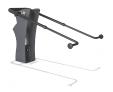

## **Upright Row + Press Down**

With the FST105 everyone can enjoy a strength training matched to their individual abilities. The only requirement is the ability to stand, sit, push and pull! Resistance is adjusted with two controllers on the hydraulic piston. From the standing positions you can perform press downs, training the shoulder and arm muscles. By pulling the arms upwards you will be able to train all major arm and back muscles. Because of the open design of the machine this exercise can also be done seated in a wheelchair. The adjustable equipment stands out with resistance adjustable devices that are used in a standing position. Standing is essential in nearly all our movements and activities. Simulating the way we naturally move will train the body to perform optimally in day to day life.