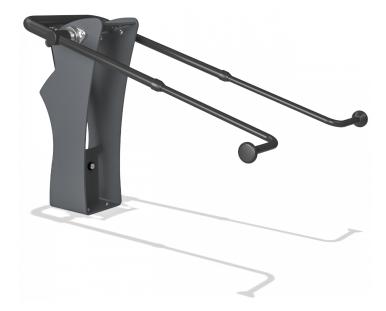

## **Upright Row + Press Down**

With the FST105 everyone can enjoy a strength training matched to their individual abilities. The only requirement is the ability to stand, sit, push and pull! Resistance is adjusted with two controllers on the hydraulic piston. From the standing positions you can perform press downs, training the shoulder and arm muscles. By pulling the arms upwards you will be able to train all major arm and back muscles. Because of the open design of the machine this exercise can also be done seated in a wheelchair. The adjustable equipment stands out with resistance adjustable devices that are used in a standing position. Standing is essential in nearly all our movements and activities. Simulating the way we naturally move will train the body to perform optimally in day to day life.