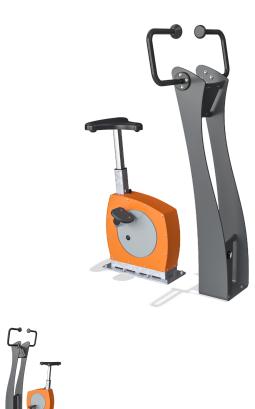

## FST118 Fitness Bike

A resistance adjustable bike with a unique friction-free system of magnetic resistance. This means the bike is suitable for everyone, from people who can only engage in very light exercise to super-fit professional cyclists. The height of the saddle can be adjusted, providing each user with a suitable height and making the bike easy to mount.