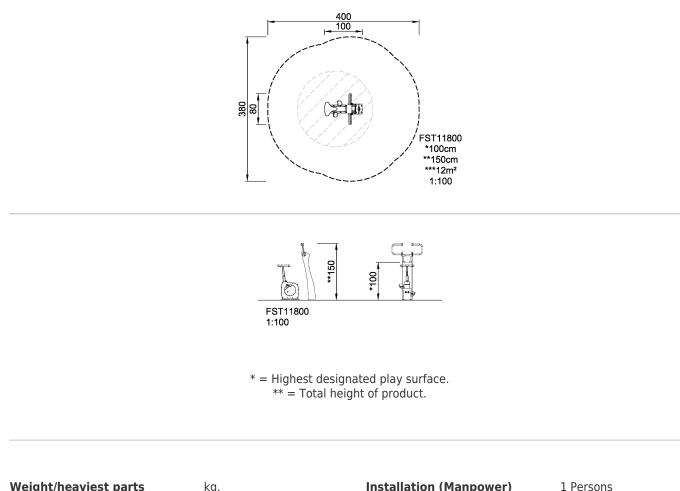

| Product Line             | Outdoor Fitness  |  |
|--------------------------|------------------|--|
| Category                 | Circuit Training |  |
| Age group                | 13+              |  |
| Max. fall height (CM)100 |                  |  |
| Total height (CM)        | 150              |  |
| Safety Zone              | 12 m2            |  |