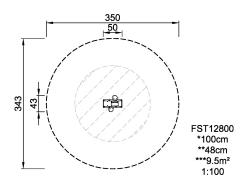

| Product Line             | Outdoor Fitness  |
|--------------------------|------------------|
| Category                 | Circuit Training |
| Age group                | 13+              |
| Max. fall height (CM)100 |                  |
| Total height (CM)        | 48               |
| Safety Zone              | 9.5 m2           |

SUR-FACE IN-GROU.

\* = Highest designated play surface. \*\* = Total height of product.

Weight/heaviest partskg.Installation (Manpower)1 PersonsConcrete requiredNaN m3Installation (Hours)1 Hours

Foundation amount/footing NaN Excavation NaN m3