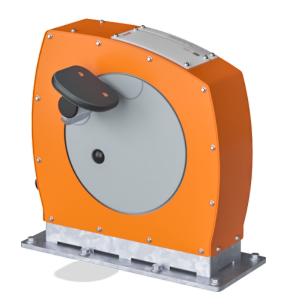

In its simplicity the Crank is very easy to use, and no specific skills are required. This means the crank is suitable for everyone, from people who can only engage in very light exercise to trained. The crank has a friction brake which can be adjusted on installation. The user can adjust the intensity of the exercise by changing the speed of the exercise. A higher Rpm will lead to a higher intensity. The Crank can be operated from two sides if it is installed next to a city bench. Either seated on the bench or seated in a wheelchair.