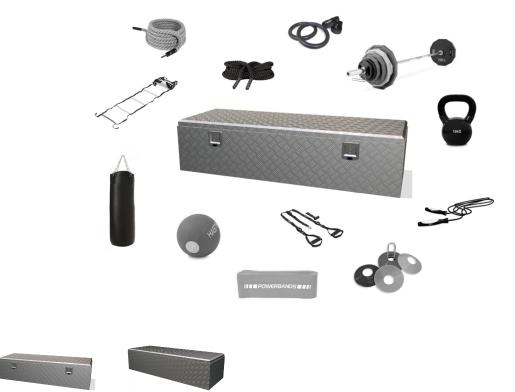

## **Bootcamp Box + Gear**

A safe storage box with essential pieces of additional training equipment selected to capitalize on the tremendous training potential of the Bootcamp Base. All the separate elements can be safely stored in the Bootcamp Storage Box, built to withstand unwanted abuse, ensuring that the desired training equipment is always within reach.