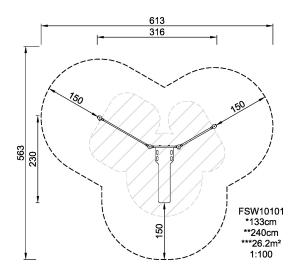

## **FSW10101**

| Product Line             | Outdoor Fitness               |
|--------------------------|-------------------------------|
| Category                 | Street Workout & Calisthenics |
| Age group                | 13+                           |
| Max. fall height (CM)133 |                               |
| Total height (CM)        | 240                           |
| Safety Zone              | 26.2 m2                       |