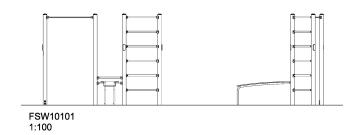

## **FSW10101**

## Combi 1 Pro

The Bench provides a perfect training for the core and lower back muscles by doing exercises such as leg lifts and sit ups. Easy grips are created to make sure anyone can do the exercise in a correct way. The Combi 1 is a space efficient combination of essential street workout equipment with a pull up bar, horizontal ladder and bench. A trainer's favorite, because it is the perfect training station for using additional exercise tools, such as suspension trainers and small weights. The Pull Up Bar is made from solid steel and has a diameter of 32 mm. An ideal size for both men and women to have a good grip. As the Bar hangs at a height of 233 cm everyone will be able to hang freely and use the bar for a variety of Pull Ups

| Product Line             | Outdoor Fitness               |
|--------------------------|-------------------------------|
| Category                 | Street Workout & Calisthenics |
| Age group                | 13+                           |
| Max. fall height (CM)133 |                               |
| Total height (CM)        | 240                           |
| Safety Zone              | 26.2 m2                       |