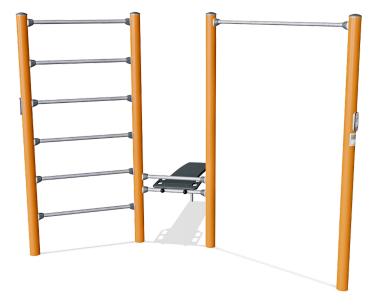

## Combi 1 Pro

The Bench provides a perfect training for the core and lower back muscles by doing exercises such as leg lifts and sit ups. Easy grips are created to make sure anyone can do the exercise in a correct way. The Combi 1 is a space efficient combination of essential street workout equipment with a pull up bar, horizontal ladder and bench. A trainer's favorite, because it is the perfect training station for using additional exercise tools, such as suspension trainers and small weights. The Pull Up Bar is made from solid steel and has a diameter of 32 mm. An ideal size for both men and women to have a good grip. As the Bar hangs at a height of 233 cm everyone will be able to hang freely and use the bar for a variety of Pull Ups