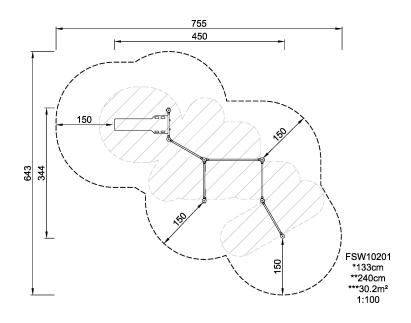

| <b>Product Line</b>      | Outdoor Fitness               |
|--------------------------|-------------------------------|
| Category                 | Street Workout & Calisthenics |
| Age group                | 13+                           |
| Max. fall height (CM)133 |                               |
| Total height (CM)        | 240                           |
| Safety Zone              | 30.2 m2                       |

SUR-FACE

IN-GROU.

\* = Highest designated play surface. \*\* = Total height of product.

Weight/heaviest partskg.Installation (Manpower)PersonsConcrete requiredNaN m3Installation (Hours)HoursFoundation amount/footingNaNExcavationNaN m3