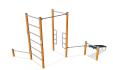

## Combi 2 Pro

The Bench provides a perfect training for the core and lower back muscles by doing exercises such as leg lifts and sit ups. Easy grips are created to make sure anyone can do the exercise in a correct way. Compact and complete street workout combination featuring an incline bench, push up bar, decline press, horizontal ladder and pull up station. The Combi 2 is suitable for pro's to beginners, with both cleverly placed bars to determine difficulty level, and clean work out space for advanced training. The Pull Up Bar is made from solid steel and has a diameter of 32 mm. An ideal size for both men and women to have a good grip. As the Bar hangs at a height of 233 cm everyone will be able to hang freely and use the bar for a variety of Pull Ups.

| <b>Product Line</b>      | Outdoor Fitness               |
|--------------------------|-------------------------------|
| Category                 | Street Workout & Calisthenics |
| Age group                | 13+                           |
| Max. fall height (CM)133 |                               |
| Total height (CM)        | 240                           |
| Safety Zone              | 30.2 m2                       |