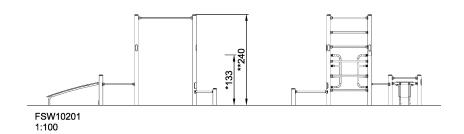

| <b>Product Line</b>      | Outdoor Fitness               |
|--------------------------|-------------------------------|
| Category                 | Street Workout & Calisthenics |
| Age group                | 13+                           |
| Max. fall height (CM)133 |                               |
| Total height (CM)        | 240                           |
| Safety Zone              | 30.2 m2                       |

SUR-FACE

IN-GROU.

\* = Highest designated play surface. \*\* = Total height of product.

Weight/heaviest partskg.Installation (Manpower)PersonsConcrete requiredNaN m3Installation (Hours)HoursFoundation amount/footingNaNExcavationNaN m3