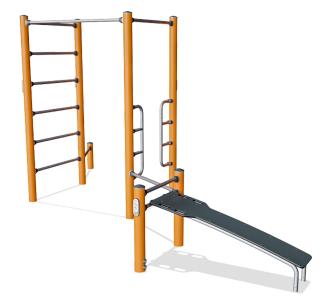

## Combi 2 Pro

The Bench provides a perfect training for the core and lower back muscles by doing exercises such as leg lifts and sit ups. Easy grips are created to make sure anyone can do the exercise in a correct way. Compact and complete street workout combination featuring an incline bench, push up bar, decline press, horizontal ladder and pull up station. The Combi 2 is suitable for pro's to beginners, with both cleverly placed bars to determine difficulty level, and clean work out space for advanced training. The Pull Up Bar is made from solid steel and has a diameter of 32 mm. An ideal size for both men and women to have a good grip. As the Bar hangs at a height of 233 cm everyone will be able to hang freely and use the bar for a variety of Pull Ups.

| <b>Product Line</b>      | Outdoor Fitness               |
|--------------------------|-------------------------------|
| Category                 | Street Workout & Calisthenics |
| Age group                | 13+                           |
| Max. fall height (CM)133 |                               |
| Total height (CM)        | 240                           |
| Safety Zone              | 30.2 m2                       |