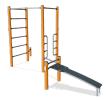

## Combi 2 Pro

The Bench provides a perfect training for the core and lower back muscles by doing exercises such as leg lifts and sit ups. Easy grips are created to make sure anyone can do the exercise in a correct way. Compact and complete street workout combination featuring an incline bench, push up bar, decline press, horizontal ladder and pull up station. The Combi 2 is suitable for pro's to beginners, with both cleverly placed bars to determine difficulty level, and clean work out space for advanced training. The Pull Up Bar is made from solid steel and has a diameter of 32 mm. An ideal size for both men and women to have a good grip. As the Bar hangs at a height of 233 cm everyone will be able to hang freely and use the bar for a variety of Pull Ups.

| <b>Product Line</b>      | Outdoor Fitness               |
|--------------------------|-------------------------------|
| Category                 | Street Workout & Calisthenics |
| Age group                | 13+                           |
| Max. fall height (CM)133 |                               |
| Total height (CM)        | 240                           |
| Safety Zone              | 30.2 m2                       |